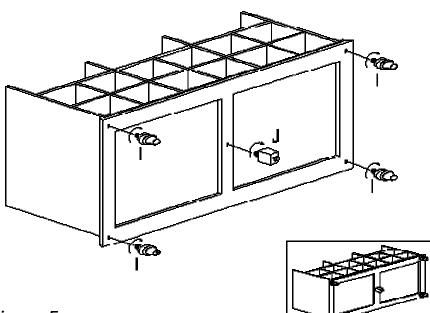

# "CHELMSFORD" SHOE BENCH Assembly Instructions

Connect the Bottom panel (G), with 12pcs Wood Dowels(3),4pcs Cam Bolts (1) and Cam Locks (2).

Attach the Legs(I) and Center Support Leg (J) to the Bottom Frame (G).

Please remove plastic off legs before attaching them to bottom panel

Figure 5

Connect the Top Panel (H) to the assembled unit with 6pcs Wood Dowels (3),4pcs Cam Bolts (1) and 4pcs Cam Locks (2).

Figure 6