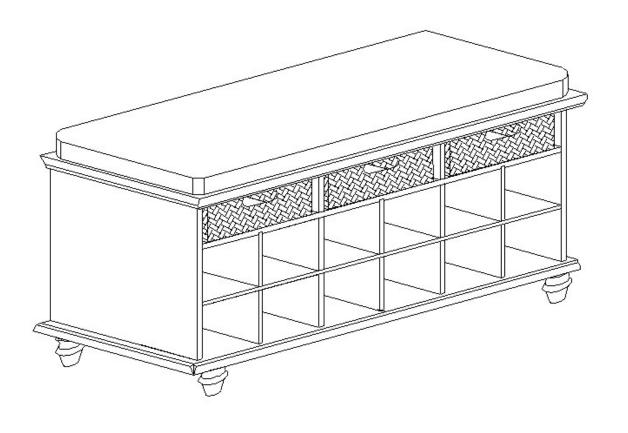

BC4013R0TX-ESPRESSO
BC401400TX-WHITE
BC401500TX-BLACK
"CHELMSFORD" SHOE BENCH
Assembly Instructions

For assistance with assembly contact:
 Southern Enterprises, Inc.
Customer Service 1-800-633-5096
 service@seidal.com
 wwww.seidal.com

#### PO#12862

Max seat load: 250 lb.