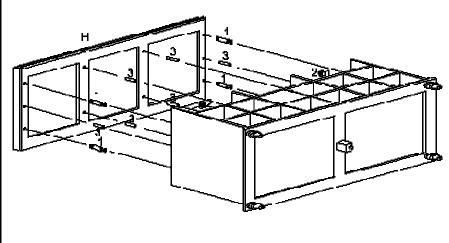

Please remove plastic off legs before attaching them to bottom panel

Figure 5

Connect the Top Panel (H) to the assembled unit with 6pcs Wood Dowels (3),4pcs Cam Bolts (1) and 4pcs Cam Locks (2).

Figure 6