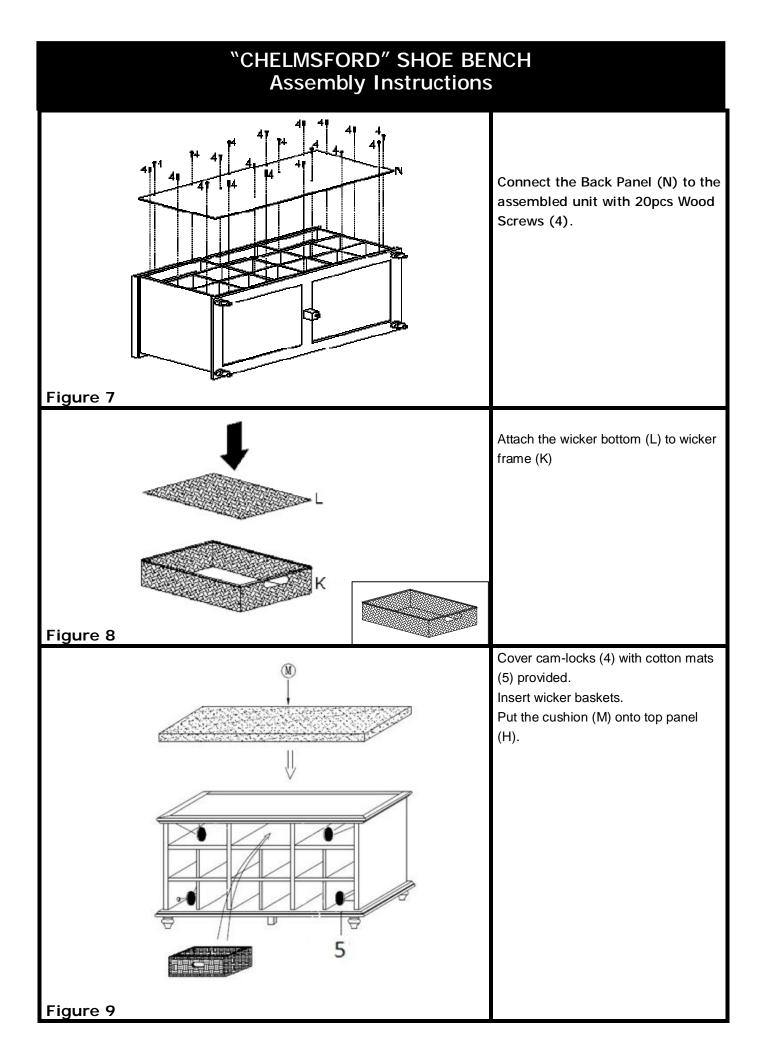

## "CHELMSFORD" SHOE BENCH Assembly Instructions

# "CHELMSFORD" SHOE BENCH Assembly Instructions

Connect the Bottom panel (G), with 12pcs Wood Dowels(3),4pcs Cam Bolts (1) and Cam Locks (2).

Attach the Legs(I) and Center Support Leg (J) to the Bottom Frame (G).

Please remove plastic off legs before attaching them to bottom panel

Figure 5

Connect the Top Panel (H) to the assembled unit with 6pcs Wood Dowels (3),4pcs Cam Bolts (1) and 4pcs Cam Locks (2).

Figure 6