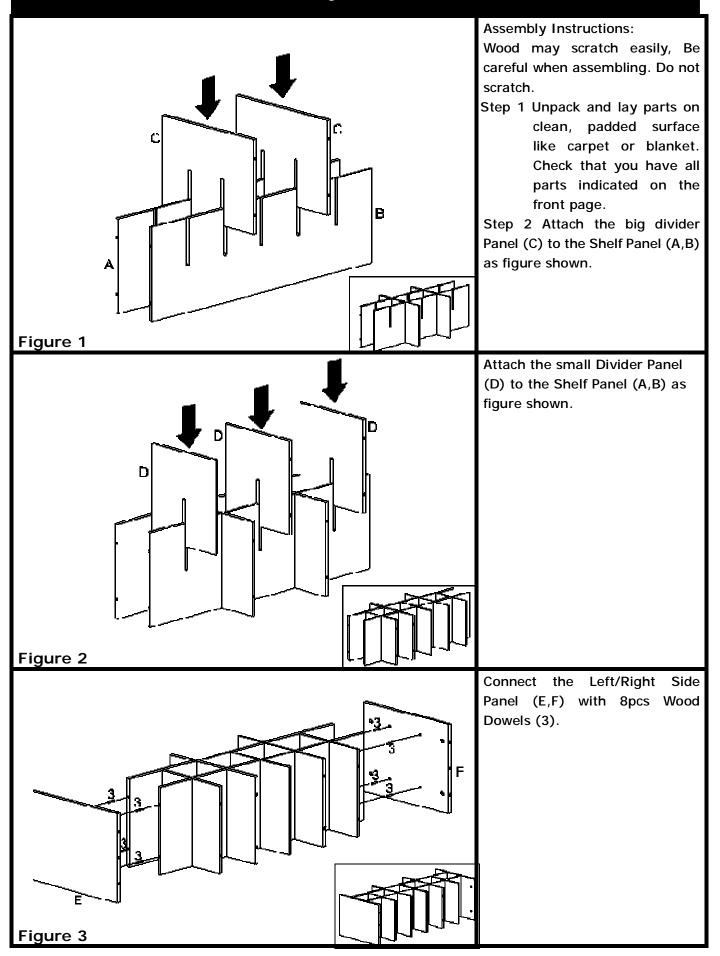

## "CHELMSFORD" SHOE BENCH Assembly Instructions

# "CHELMSFORD" SHOE BENCH Assembly Instructions

Connect the Bottom panel (G), with 12pcs Wood Dowels(3),4pcs Cam Bolts (1) and Cam Locks (2).

Attach the Legs(I) and Center Support Leg (J) to the Bottom Frame (G).

Please remove plastic off legs before attaching them to bottom panel

Figure 5

Connect the Top Panel (H) to the assembled unit with 6pcs Wood Dowels (3),4pcs Cam Bolts (1) and 4pcs Cam Locks (2).

Figure 6