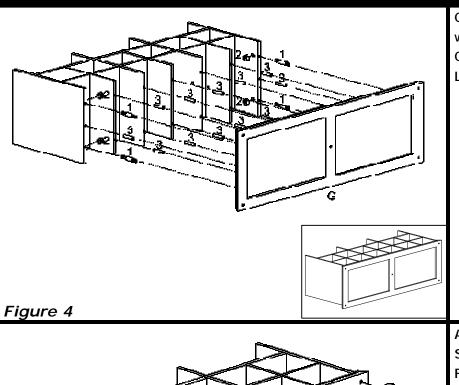

# "CHELMSFORD" SHOE BENCH Assembly Instructions

Connect the Bottom panel (G), with 12pcs Wood Dowels(3),4pcs Cam Bolts (1) and Cam Locks (2).

Attach the Legs(I) and Center Support Leg (J) to the Bottom Frame (G).

Please remove plastic off legs before attaching them to bottom panel

Figure 5

Connect the Top Panel (H) to the assembled unit with 6pcs Wood Dowels (3),4pcs Cam Bolts (1) and 4pcs Cam Locks (2).

Figure 6