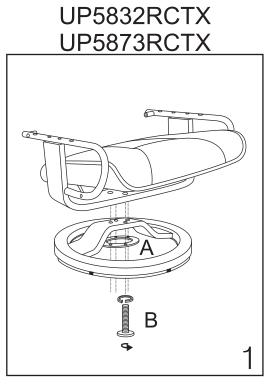

UP5803RCTX

| A |             | 1PC  | Ε      |       | 1PC  | Ι | M8X35      | 4PCS |
|---|-------------|------|--------|-------|------|---|------------|------|
| В | ()<br>М8Х50 | 4PCS | F      |       | 4PCS | J | $\bigcirc$ | 4PCS |
| С |             | 2PCS | $\sim$ |       | 2PCS | K |            | 1SET |
| D | M8X65       | 2PCS | Η      | M6X16 | 8PCS |   |            |      |

Please count, identify and compare parts and hardware list to be sure all parts are present. It may help to divide parts and label them to correspond with part list. Extra hardware may be included. If any items are missing, please contact our parts/service department at (800) 633-5096 or in Dallas (972) 869-0111/9am 4pm Mon-Fri Central time. Missing or damaged hardware and/ or parts will be replaced free of charge. WE DO NOT SELL PARTS. WE DO NOT RECOMMEND MODIFYING PRODUCT (S) AND WE ARE NOT RESPONSIBLE FOR ANY DAMAGES DUE TO PRODUCT MODIFICATION (S). If this product has not been purchased from our retail affiliates (within 9 months), we are under no obligation to provide parts or replacement merchandise. We will ship parts if available. This is not a warranty