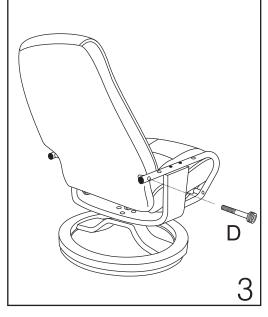

UP5803RCTX

| A |             | 1PC  | Ε      |       | 1PC  | Ι | M8X35      | 4PCS |
|---|-------------|------|--------|-------|------|---|------------|------|
| В | ()<br>М8Х50 | 4PCS | F      |       | 4PCS | J | $\bigcirc$ | 4PCS |
| С |             | 2PCS | $\sim$ |       | 2PCS | K |            | 1SET |
| D | M8X65       | 2PCS | Η      | M6X16 | 8PCS |   |            |      |

Please count, identify and compare parts and hardware list to be sure all parts are present. It may help to divide parts and label them to correspond with part list. Extra hardware may be included. If any items are missing, please contact our parts/service department at (800) 633-5096 or in Dallas (972) 869-0111/9am 4pm Mon-Fri Central time. Missing or damaged hardware and/ or parts will be replaced free of charge. WE DO NOT SELL PARTS. WE DO NOT RECOMMEND MODIFYING PRODUCT (S) AND WE ARE NOT RESPONSIBLE FOR ANY DAMAGES DUE TO PRODUCT MODIFICATION (S). If this product has not been purchased from our retail affiliates (within 9 months), we are under no obligation to provide parts or replacement merchandise. We will ship parts if available. This is not a warranty