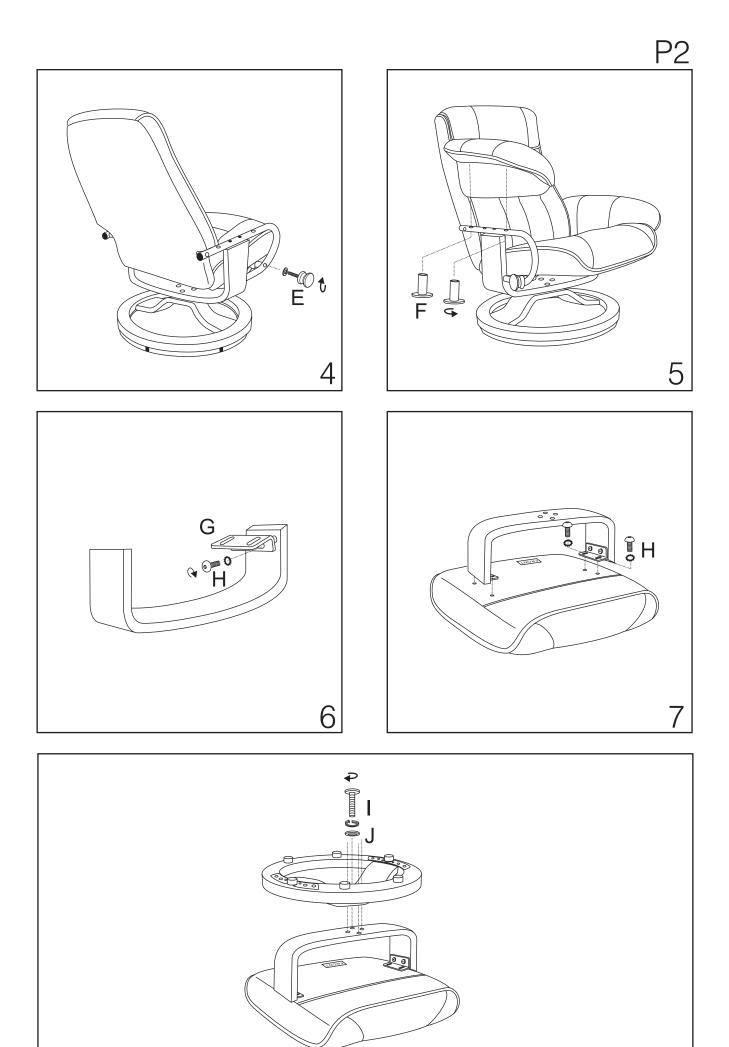

Please count, identify and compare parts and hardware list to be sure all parts are present. It may help to divide parts and label them to correspond with part list. Extra hardware may be included. If any items are missing, please contact our parts/service department at (800) 633-5096 or in Dallas (972) 869-0111/9am 4pm Mon-Fri Central time. Missing or damaged hardware and/ or parts will be replaced free of charge. WE DO NOT SELL PARTS. WE DO NOT RECOMMEND MODIFYING PRODUCT (S) AND WE ARE NOT RESPONSIBLE FOR ANY DAMAGES DUE TO PRODUCT MODIFICATION (S). If this product has not been purchased from our retail affiliates (within 9 months), we are under no obligation to provide parts or replacement merchandise. We will ship parts if available. This is not a warranty