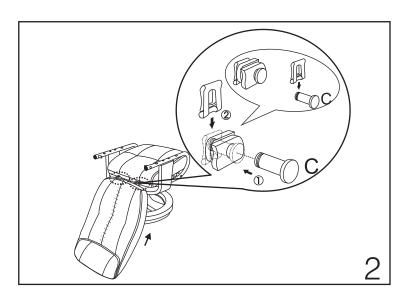

UP5803RCTX

| A |             | 1PC  | Ε      |       | 1PC  | Ι | M8X35      | 4PCS |
|---|-------------|------|--------|-------|------|---|------------|------|
| В | ()<br>М8Х50 | 4PCS | F      |       | 4PCS | J | $\bigcirc$ | 4PCS |
| С |             | 2PCS | $\sim$ |       | 2PCS | K |            | 1SET |
| D | M8X65       | 2PCS | Η      | M6X16 | 8PCS |   |            |      |

Please count, identify and compare parts and hardware list to be sure all parts are present. It may help to divide parts and label them to correspond with part list. Extra hardware may be included. If any items are missing, please contact our parts/service department at (800) 633-5096 or in Dallas (972) 869-0111/9am 4pm Mon-Fri Central time. Missing or damaged hardware and/ or parts will be replaced free of charge. WE DO NOT SELL PARTS. WE DO NOT RECOMMEND MODIFYING PRODUCT (S) AND WE ARE NOT RESPONSIBLE FOR ANY DAMAGES DUE TO PRODUCT MODIFICATION (S). If this product has not been purchased from our retail affiliates (within 9 months), we are under no obligation to provide parts or replacement merchandise. We will ship parts if available. This is not a warranty