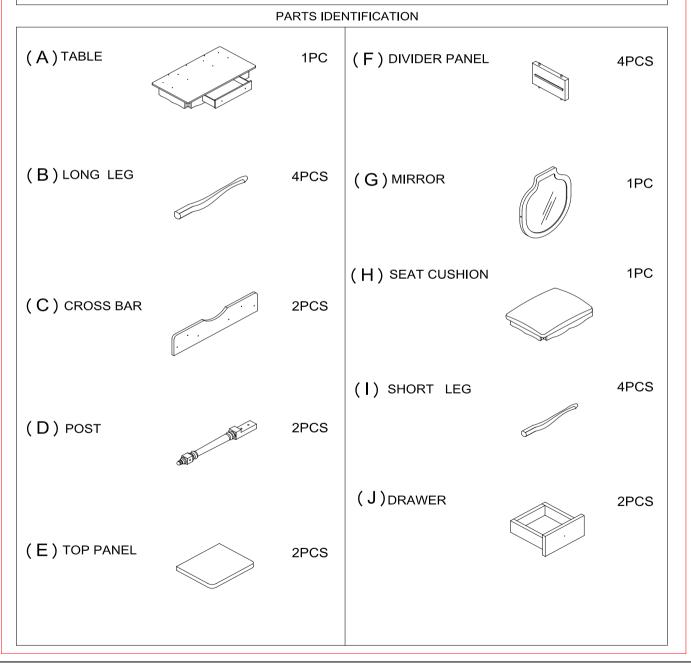

# **3441** CHERRY FINISH VANITY SET SET WITH TAPESTRY STOOL

# ASSEMBLY INSTRUCTION COASTER FINE FURNITURE



#### ITEM: 3441

## ASSEMBLY INSTRUCTION

#### ASSEMBLY TIPS:

1.Remove hardware from box and sort by size.

2.Please check to see that all hardware and parts to are present prior to start of assembly. 3.Please follow attached instructions in the same sequence as numbered to assure fast & easy assembly.

### **∧** Warning‼

- 1.Don't attempt to repair or modify parts that are broken or defective.Please contact the store immediately.
- 2. This product is for home use only and not intended for commercial establishment.





| Ľ | ΤE | M: | 3441  |
|---|----|----|-------|
|   |    |    | 0.1.1 |

ASSEMBLY INSTRUCTION

| Z  | HARDWARE PACKAGE           |               |       |  |
|----|----------------------------|---------------|-------|--|
| NO | DESCRIPTION                | FIGURE        | Q'TY  |  |
| 1  | BOLT<br>1/4"x1-3/4"        | Damananan     | 16pcs |  |
| 2  | BOLT<br>1/4"x1"            | BUNDON        | 2pcs  |  |
| 3  | BOLT<br>5/32"x3/4"         | Daman         | 2pcs  |  |
| 4  | SCREW<br>⊘7mmx1"           | Company       | 6pcs  |  |
| 5  | WASHER<br>1/4"x19mm        |               | 16pcs |  |
| 6  | WOOD DOWEL<br>⊘7mmx25mm    |               | 1рс   |  |
| 7  | BRASS EYEBOLT<br>5/16"x2"  | Approximation | 2pcs  |  |
| 8  | HANDLE<br>Ø16mmx13mm       |               | 4pcs  |  |
| 9  | B