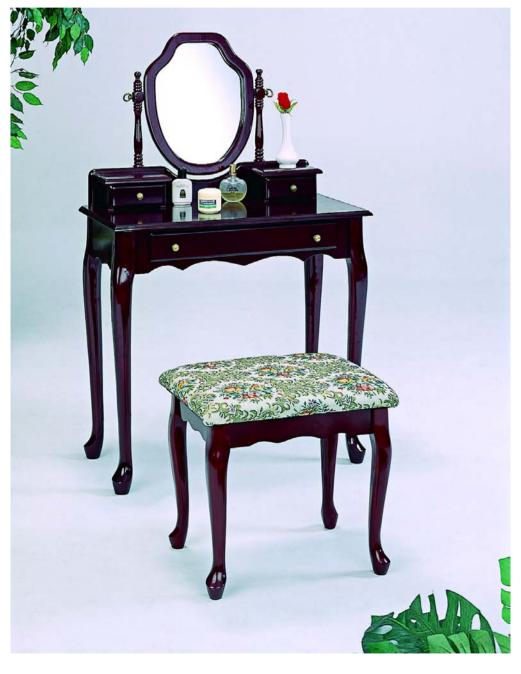

# **3441** CHERRY FINISH VANITY SET SET WITH TAPESTRY STOOL

# ASSEMBLY INSTRUCTION COASTER FINE FURNITURE



#### ITEM: 3441

## ASSEMBLY INSTRUCTION

#### ASSEMBLY TIPS:

1.Remove hardware from box and sort by size.

2.Please check to see that all hardware and parts to are present prior to start of assembly. 3.Please follow attached instructions in the same sequence as numbered to assure fast & easy assembly.

### **∧** Warning‼

- 1.Don't attempt to repair or modify parts that are broken or defective.Please contact the store immediately.
- 2. This product is for home use only and not intended for commercial establishment.





| Ľ | ΤE | M: | 3441  |
|---|----|----|-------|
|   |    |    | 0.1.1 |

ASSEMBLY INSTRUCTION

| Z  | HARDWARE PACKAGE           |               |       |  |
|----|----------------------------|---------------|-------|--|
| NO | DESCRIPTION                | FIGURE