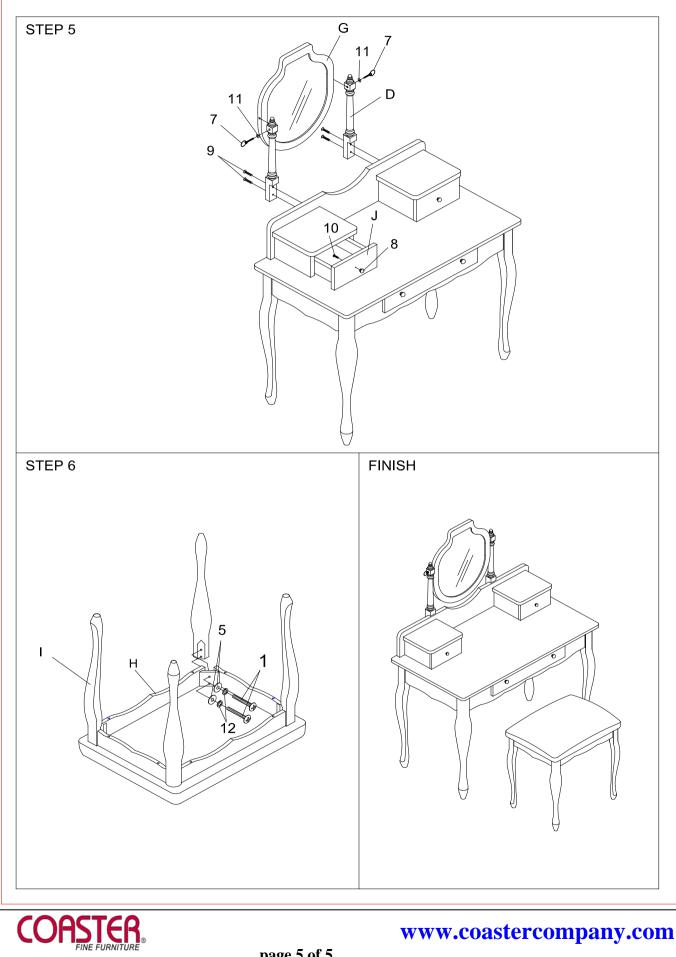

| BUNDON        | 2pcs  |  |
| 3  | BOLT<br>5/32"x3/4"         | Daman         | 2pcs  |  |
| 4  | SCREW<br>⊘7mmx1"           | Company       | 6pcs  |  |
| 5  | WASHER<br>1/4"x19mm        |               | 16pcs |  |
| 6  | WOOD DOWEL<br>⊘7mmx25mm    |               | 1рс   |  |
| 7  | BRASS EYEBOLT<br>5/16"x2"  | Approximation | 2pcs  |  |
| 8  | HANDLE<br>Ø16mmx13mm       |               | 4pcs  |  |
| 9  | BOLT<br>3/16"x1"           | C MANDAN      | 4pcs  |  |
| 10 | BOLT<br>5/32"x1-1/8"       | STADDATA      | 2pcs  |  |
| 11 | WASHER<br>5/16"x23mm       |               | 2pcs  |  |
| 12 | SPRING WASHER<br>1/4"x11mm |               | 8PCS  |  |
|    |                            |               |       |  |



#### ITEM: 3441



# 

#### ITEM: 3441

#### ASSEMBLY INSTRUCTION