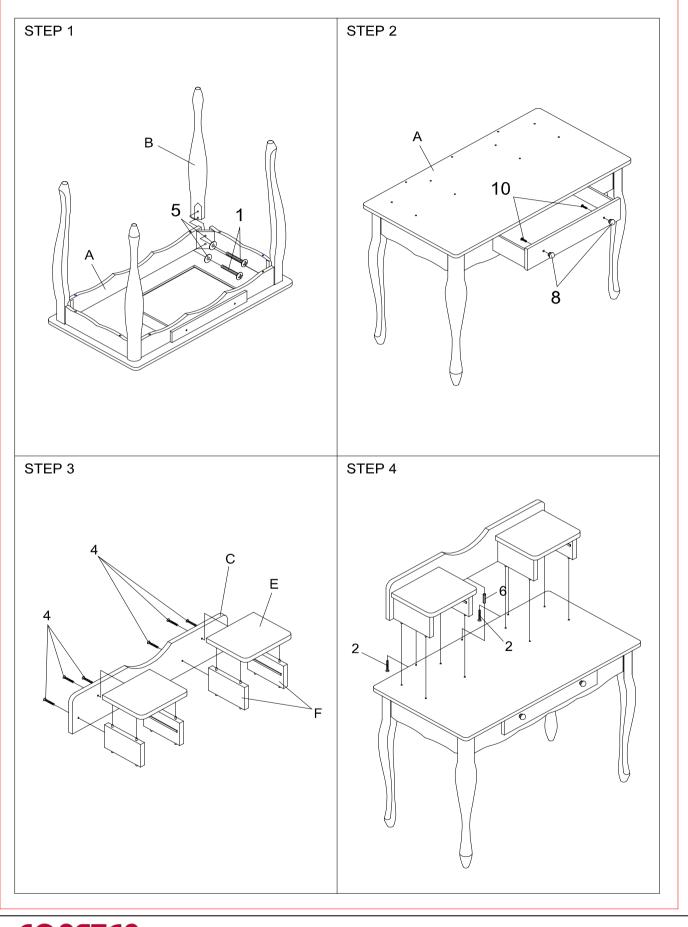

ananan     | 16pcs |  |
| 2  | BOLT<br>1/4"x1"            | BUNDON        | 2pcs  |  |
| 3  | BOLT<br>5/32"x3/4"         | Daman         | 2pcs  |  |
| 4  | SCREW<br>⊘7mmx1"           | Company       | 6pcs  |  |
| 5  | WASHER<br>1/4"x19mm        |               | 16pcs |  |
| 6  | WOOD DOWEL<br>⊘7mmx25mm    |               | 1рс   |  |
| 7  | BRASS EYEBOLT<br>5/16"x2"  | Approximation | 2pcs  |  |
| 8  | HANDLE<br>Ø16mmx13mm       |               | 4pcs  |  |
| 9  | BOLT<br>3/16"x1"           | C MANDAN      | 4pcs  |  |
| 10 | BOLT<br>5/32"x1-1/8"       | STADDATA      | 2pcs  |  |
| 11 | WASHER<br>5/16"x23mm       |               | 2pcs  |  |
| 12 | SPRING WASHER<br>1/4"x11mm |               | 8PCS  |  |
|    |                            |               |       |  |



#### ITEM: 3441



# 

#### ITEM: 3441

#### ASSEMBLY INSTRUCTION