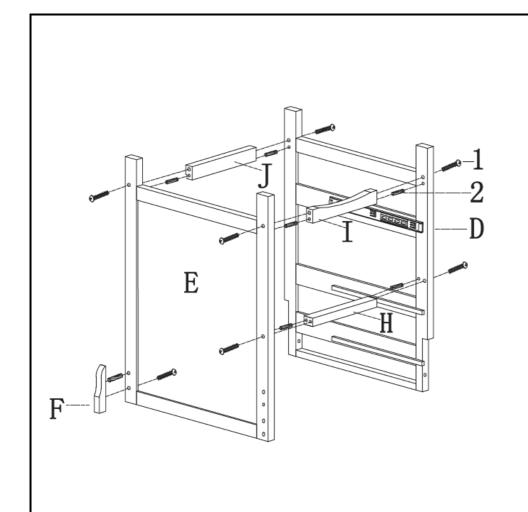

#### Step 3:

Connect the Decor Panel
(F)with the Right side
panel(E)by using 1pcs wood
Dowel(2) and 1pcs bolt (1),
tighten by using the Wrench(14)

Connect the Right /Middle side panel(D/E)with the Across Panel (H/I/J)by using 6pcs wood Dowel(2) and 6pcs bolt (1),tighten by using the Wrench(14) as shown.

#### Step6:

Connect the Decor Panel (F)with the left /Right side panel(B/E)by using 2pcs wood Dowel(2) and 2pcs bolt (1), tighten by using the Wrench(14)