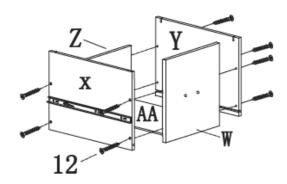

#### Step8:

Assemble the Medium drawer (W/X/Y/Z/AA) by using 8pcs Wood Screws (12).

Fix the Handle (5) to the Drawer Front Panel (W) with 2pcs Bolt (6) by using the Screwdriver.