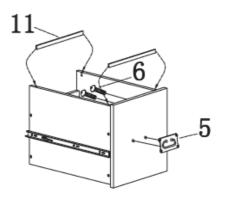

#### Step11:

Fix the Magnet (8) to the Left Partition Board (C) with 2pcs Wood Screw (3) by using the Screwdriver.

Fix the Handle (4/5) to the Door/ Keypad Board (N/O) with 4pcs Bolt (6) by using the Screwdriver.

Connect the Door (N) with the Left Side Panel (B) by using 4pcs Wood Screw (7), tighten the screws with screwdriver.

Put the Drawers into the right position.