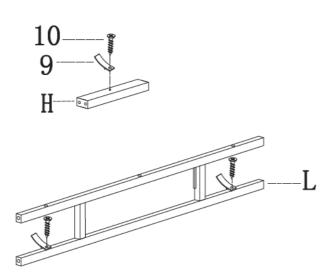

#### Step 1:

PLEASE DO NOT OVER-TIGHTEN
CAMBOLTS. PLEASE STOP WHEN
YOU FEEL TIGHT

Attach 3pcs Plastic Drawer Stopper (9) to the Across Panel/ Front frame (H/L) with 3pcs Wood Screw (10),

#### Step 4:

Connect the Wood Top (A), the Back Frame (K) and Drawer Frame (L) with 4pcs Bolt (1) and 4pcs Spring washer (15) 4pcs Flat washer (16) Wrench(14) as shown..