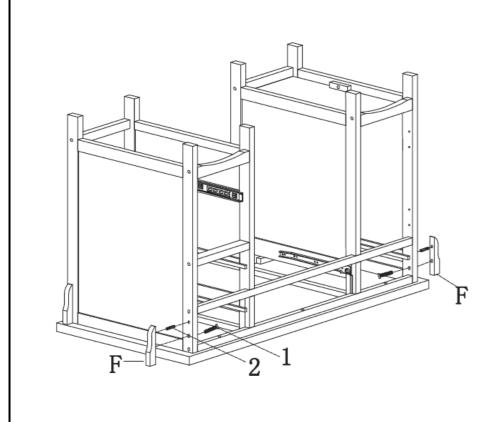

#### Step6:

Connect the Decor Panel (F)with the left /Right side panel(B/E)by using 2pcs wood Dowel(2) and 2pcs bolt (1), tighten by using the Wrench(14)