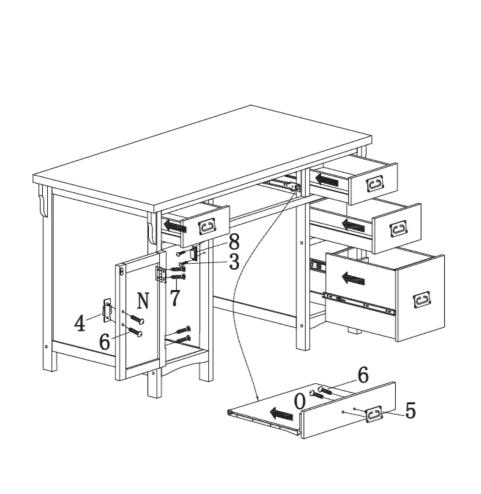

#### Step11:

Fix the Magnet (8) to the Left Partition Board (C) with 2pcs Wood Screw (3) by using the Screwdriver.

Fix the Handle (4/5) to the Door/ Keypad Board (N/O) with 4pcs Bolt (6) by using the Screwdriver.

Connect the Door (N) with the Left Side Panel (B) by using 4pcs Wood Screw (7), tighten the screws with screwdriver.

Put the Drawers into the right position.

#### Step12:

Insert 10pcs Wood Cap (13) to the Left and Right Side Panel to Cover the holes.

|                         | Parts Replacement Form                         |
|-------------------------|------------------------------------------------|
| Customer Information    | )                                              |
| Name                    |                                                |
| Address                 |                                                |
| City/State/Zip Code     |                                                |
| Phone Number            |                                                |
| Please indicate where   | you purchased this item: Store/Website/Catalog |
| Please indicate color/s | size/style number:                             |
| Style No F              | Parts Letter Parts Description Quantity Needed |
|                         |                                                |
|                         |                                                |