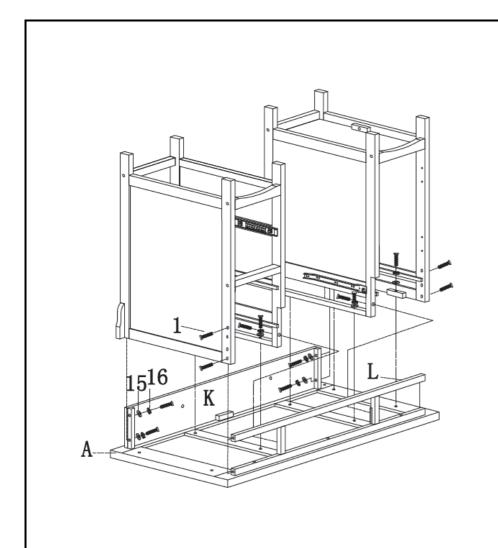

#### Step 4:

Connect the Wood Top (A), the Back Frame (K) and Drawer Frame (L) with 4pcs Bolt (1) and 4pcs Spring washer (15) 4pcs Flat washer (16) Wrench(14) as shown..

#### Step 5:

Attach the unit assembled at step2/step3 to the unit assembled at step4 with16pcs bolt (1) and 16pcs Spring washer (15) 16pcs Flat washer (16) by using the Wrench(14) as shown.