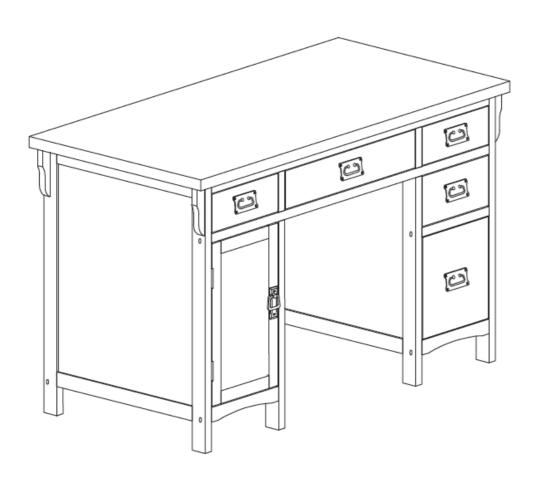

HO8808R0TX—Mahogany finish

HO880900TX - Cherry finish

Mission Computer Desk-Mahogany

**Assembly Instruction** 

For assistance with assembly contact:
Southern Enterprises Inc.
Customer Service 1-800-633-5096
service@seidal.com
www.seidal.com

## HO8808R0TX—Mahogany finish / HO880900TX - Cherry finish

## Mission Computer Desk-Mahogany Parts List

Please review all parts and hardware before disposing of any packaging. Call Customer Service if missing hardware. Do not return to store/retailer. Using a screw that is too long will cause damage. Before beginning assembly, separate each type of screw. Carefully study the screw diagrams below. You may receive extra hardware with your unit.