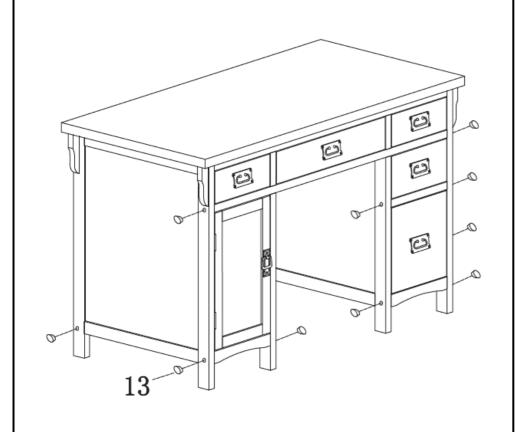

#### Step12:

Insert 10pcs Wood Cap (13) to the Left and Right Side Panel to Cover the holes.

|                         | Parts Replacement Form                         |
|-------------------------|------------------------------------------------|
| Customer Information    | )                                              |
| Name                    |                                                |
| Address                 |                                                |
| City/State/Zip Code     |                                                |
| Phone Number            |                                                |
| Please indicate where   | you purchased this item: Store/Website/Catalog |
| Please indicate color/s | size/style number:                             |
| Style No F              | Parts Letter Parts Description Quantity Needed |
|                         |                                                |
|                         |                                                |