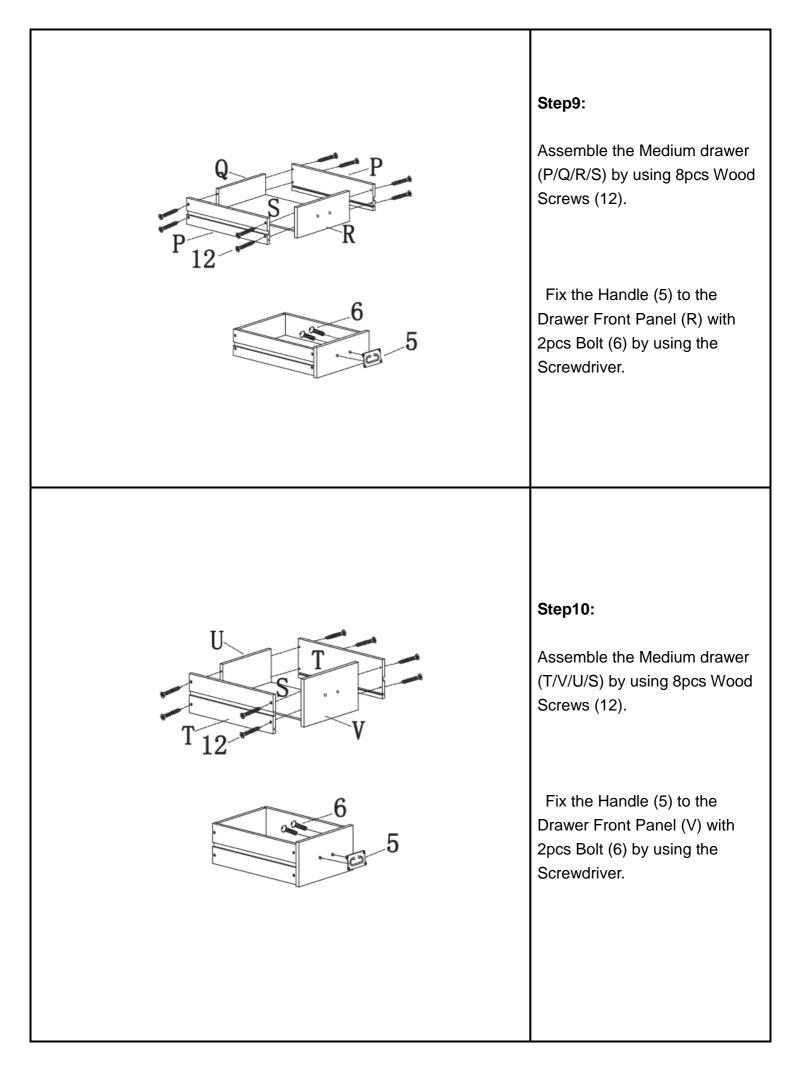

| O 1pc                  | P 4pcs                   | Q 2pcs             |
|------------------------|--------------------------|--------------------|
|                        | 0 0                      |                    |
| Keypad Board           | Drawer Side Panel        | Drawer Back Panel  |
| R 2pcs                 | S 3pcs                   | T 2pcs             |
|                        |                          | 0 0                |
| Drawer Front Panel     | Drawer Shelf             | Drawer Side Panel  |
| U 1pc                  | V 1pc                    | W 1pc              |
|                        |                          |                    |
| Drawer Back Panel      | Drawer Front Panel       | Drawer Front Panel |
| X 1pc                  | Y 1pc                    | Z 1pc              |
| Drawer Left Side Panel | Drawer Right Side Panel  | Drawer Back Panel  |
| AA 1pc  Drawer Shelf   |                          |                    |
| 1 40pcs                | 2 14pcs                  | 3 22pcs            |
|                        |                          | Olimit             |
| Bolt 1/4"x 1-1/4"      | Wood Dowel 5/16" x1-1/4" | SCREW ∮1/8"x1/2"   |