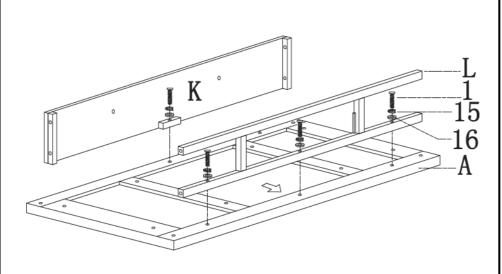

#### Step 4:

Connect the Wood Top (A), the Back Frame (K) and Drawer Frame (L) with 4pcs Bolt (1) and 4pcs Spring washer (15) 4pcs Flat washer (16) Wrench(14) as shown..

#### Step 5:

Attach the unit assembled at step2/step3 to the unit assembled at step4 with16pcs bolt (1) and 16pcs Spring washer (15) 16pcs Flat washer (16) by using the Wrench(14) as shown.