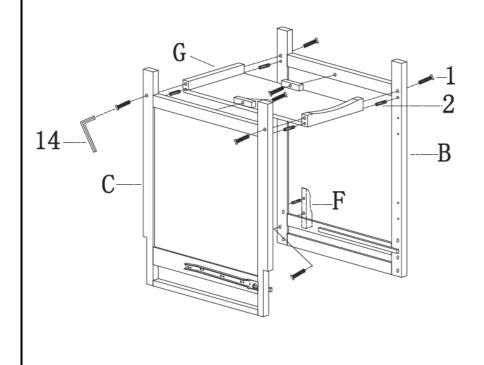

#### Step 2:

Connect the Decor Panel (F) with the left side panel(B) by using 1pcs wood Dowel(2) and 1pcs bolt (1), tighten by using the Wrench(14).

Connect the left/Middle side panel(B/C) with the bottom panel(G) by using 4pcs wood Dowel(2) and 7pcs bolt (1), tighten by using the Wrench(14) as shown.

#### Step 3:

Connect the Decor Panel
(F)with the Right side
panel(E)by using 1pcs wood
Dowel(2) and 1pcs bolt (1),
tighten by using the Wrench(14)

Connect the Right /Middle side panel(D/E)with the Across Panel (H/I/J)by using 6pcs wood Dowel(2) and 6pcs bolt (1),tighten by using the Wrench(14) as shown.