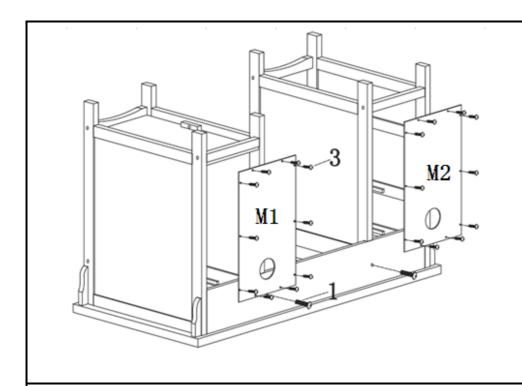

#### Step7:

Connect the 1pc Right Back Panel (M1) and 1pc Left Back panel (M2) to the unit with 20pcs Wood Screw (3).

Connect the Back Frame (K) with the Right/Left Partition Board (B/E) by using 2pcs Bolt (1), tighten by using the Wrench(14)