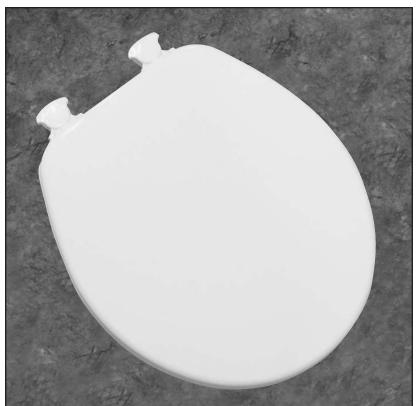

## **MODEL 540EC**

**CLEAN** 

- ROUND SEAT, CLOSED FRONT WITH COVER
- MOLDED WOOD
- EASY●CLEAN™ HINGE

Ring thickness is 1/2" Ring thickness including the bumper is 13/16" Height of the seat with cover is 1-7/8"

Seats shall be 540EC as manufactured by Church Seats. Seats shall be molded wood, multi-coat enamel finish with closed front and cover to fit round bowl. Color-matched bumpers and hinges. Easy•Clean™ hinges with non-corrosive, top-tightening bolts, wing nuts and no-slip washers. Lift-Off<sup>™</sup> for easy cleaning or replacement. Color to be \_\_\_\_\_. (specify white or fixture manufacturer's color)