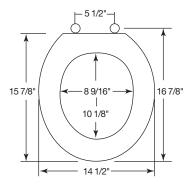

## **MODEL 540EC**

**CLEAN** 

- ROUND SEAT, CLOSED FRONT WITH COVER
- MOLDED WOOD
- EASY●CLEAN™ HINGE

Ring thickness is 1/2" Ring thickness including the bumper is 13/16" Height of the seat with cover is 1-7/8"