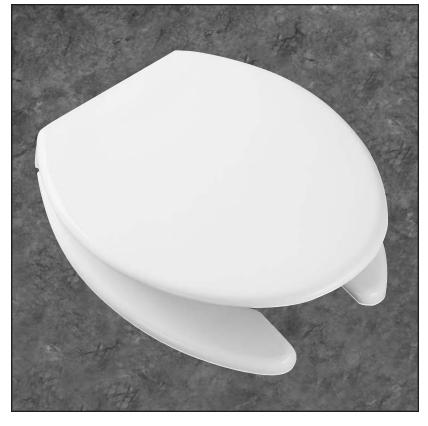

Seats shall be No. 293SS as manufactured by Church Seats. Seats shall be heavy weight and injection molded of solid plastic. Seats shall be open front with cover for elongated bowl and feature large molded-in bumpers. Self-sustaining, chrome-plated brass hinges with 300 Series stainless steel pintles. Color to be white.