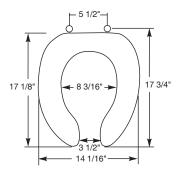

## **MODEL 293SS**

- ELONGATED SEAT, OPEN FRONT WITH COVER
- SOLID PLASTIC
- SELF-SUSTAINING, CHROME-PLATED BRASS HINGE

Ring thickness is 3/4"
Ring thickness including the bumper is 1-1/16"
Height of the seat with cover is 2-1/4 "