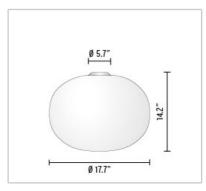

## **GLO-BALL C2 ECO**

| Mounting              | : Ceiling                                                                                                                                                                                                                                                                                                                                              |
|-----------------------|--------------------------------------------------------------------------------------------------------------------------------------------------------------------------------------------------------------------------------------------------------------------------------------------------------------------------------------------------------|
| Lamps description     | : 1 x 26W GX24q3                                                                                                                                                                                                                                                                                                                                       |
| Environment           | : Indoor                                                                                                                                                                                                                                                                                                                                               |
| Finish                | : White                                                                                                                                                                                                                                                                                                                                                |
| Technical description | : Ceiling mounted fixture providing diffused light.<br>Diffuser consisting of an externally acid etched,<br>hand blown, opaline glass and of a cap die-cast<br>aluminum threaded ring nut with alodine plating<br>finish. 30% fiberglass reinforced injection-<br>molded polyamide ceiling fitting; gray painted<br>die-cast aluminum diffuser support |
| ELECTRICAL            |                                                                                                                                                                                                                                                                                                                                                        |
| Emergency             | : Without                                                                                                                                                                                                                                                                                                                                              |
| Voltage (V)           | : 120                                                                                                                                                                                                                                                                                                                                                  |
| PHYSICAL              |                                                                                                                                                                                                                                                                                                                                                        |
| Diameter (inch)       | : 17.7                                                                                                                                                                                                                                                                                                                                                 |
| Construction material | : Glass                                                                                                                                                                                                                                                                                                                                                |
| Weight (lbs)          | : 18                                                                                                                                                                                                                                                                                                                                                   |