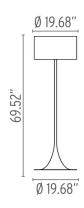

## Dimensions

Certifications

Lamping (Bulbs)

200W A-21 Medium Frosted Incandescent