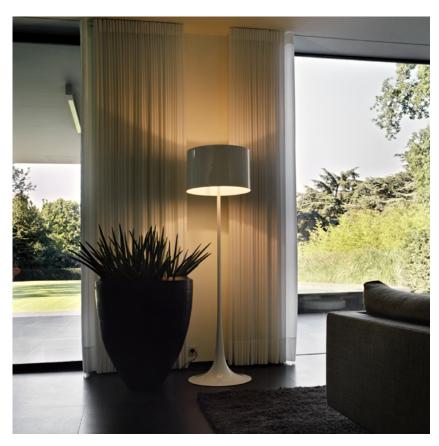

## SPUN LIGHT F - Specification Sheet by Sebastian Wrong, 2003

Mounting Lamp (Bulb) Description

Environment Finish

Technical and Product

Description

1 x 200W A-21 Medium Frosted Incandescent Indoor

Polished Aluminum, Shiny White, Shiny Black, Mud Floor lamp fixture providing diffused light. Spun metal frame and diffuser.

Die-cast aluminum diffuser support arms and lamp-holder support. Finished in different colors. White, injection-molded polycarbonate (UL-94 V2) diffuser supports. Dimmer for 0-100% luminosity adjustment fitted on