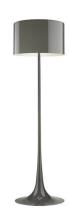

## SPUN LIGHT F - Specification Sheet by Sebastian Wrong, 2003

Mounting Lamp (Bulb) Description

Environment Finish

Technical and Product

Description

1 x 200W A-21 Medium Frosted Incandescent Indoor

Polished Aluminum, Shiny White, Shiny Black, Mud Floor lamp fixture providing diffused light. Spun metal frame and diffuser.

Die-cast aluminum diffuser support arms and lamp-holder support. Finished in different colors. White, injection-molded polycarbonate (UL-94 V2) diffuser supports. Dimmer for 0-100% luminosity adjustment fitted on

Supply

Cord length (inches)

Polarized cord N/S

Construction material

Aluminum, Steel

Weight 39 lbs

FU661209 Shiny white

FU661221 Mud FU661230 Black