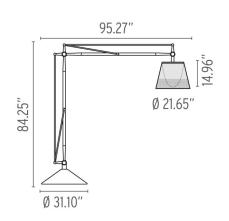

## SUPERARCHIMOON OUTDOOR - Specification Sheet

by Philippe Starck,2006

Mounting Lamp (Bulb) Description

Environment

 $1 \times 250 W$  T-10 Medium Frosted Halogen Outdoor

Finish

**Technical and Product** Description

Titanium color for PANAMA version, carbon color for GREEN WALL version Outer diffuser obtained from weaves of colored PVC tubes compounds

with polyester painted phospho-chromated aluminum tubular internal frame. Inner diffuser in injection-molded opal polycarbonate. "Galvanized""

structural parts (base support

**Electrical** 

Emergency Switching

Without N/S

Physical

Supply Cord length (inches) Construction material

Weight

N/S N/S lbs





FU636722 Panama FU636741 Green wall

## Dimensions



Lamping (Bulbs)



250W T-10 Medium Frosted Halogen