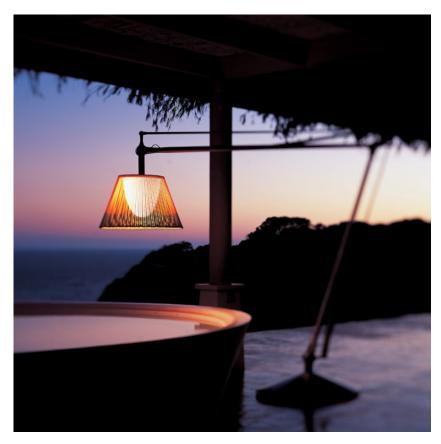

## SUPERARCHIMOON OUTDOOR - Specification Sheet

by Philippe Starck,2006

Mounting Lamp (Bulb) Description

Environment

 $1 \times 250 W$  T-10 Medium Frosted Halogen Outdoor

Finish

**Technical and Product** Description

Titanium color for PANAMA version, carbon color for GREEN WALL version Outer diffuser obtained from weaves of colored PVC tubes compounds

with polyester painted phospho-chromated aluminum tubular internal frame. Inner diffuser in injection-molded opal polycarbonate. "Galvanized""