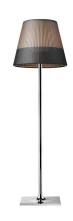

Panama, Green wall

Floor lamp providing diffused light for outdoor use. Die-cast aluminium base and stem support. Galvanized structural parts to protect against atmospheric agents. Chrome finish. Injection-moulded polycarbonate internal diffuser and bulb-holder. Exterior diffuser made from braided coloured PVC tubes and inner frame from polyester painted phosphor-chromed aluminium bars. Steel cataphoresis treated counterweight for effective protection against atmospheric agents. Phosphor-chromed die-cast aluminium outer diffuser cover.