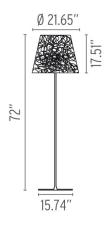

t

Outdoor

Panama, Green wall

Floor lamp providing diffused light for outdoor use. Die-cast aluminium base and stem support. Galvanized structural parts to protect against atmospheric agents. Chrome finish. Injection-moulded polycarbonate internal diffuser and bulb-holder. Exterior diffuser made from braided coloured PVC tubes and inner frame from polyester painted phosphor-chromed aluminium bars. Steel cataphoresis treated counterweight for effective protection against atmospheric agents. Phosphor-chromed die-cast aluminium outer diffuser cover.

## **Electrical**

Emergency Switching

Without

## **Physical**

Supply

Cord length (inches)

Construction material

Weight

N/S

Die-cast aluminum, Polycarbonate, PVC, Stainless steel





FU626841 Green wall FU626822 Panama

## Dimensions



Certifications



Lamping (Bulbs)



15W E14 Clear Ball Incandescent