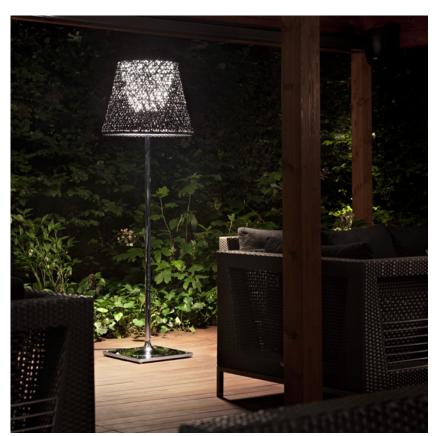

Panama, Green wall

Floor lamp providing diffused light for outdoor use. Die-cast aluminium base and stem support. Galvanized structural parts to protect against atmospheric agents. Chrome finish. Injection-moulded polycarbonate internal diffuser and bulb-holder. Exterior diffuser made from braided coloured PVC tubes and inner frame from polyester painted phosphor-chromed aluminium bars. Steel cataphoresis treated counterweight for effective protection against atmospheric agents. Phosphor-chromed die-cast aluminium outer diffuser cover.