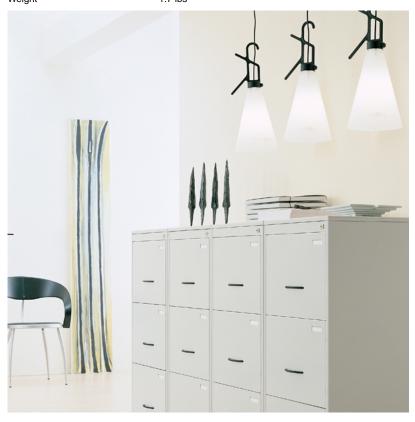

# May Day - Specification Sheet by Konstantin Grcic, 1998

## Mounting

Lamp (Bulb) Description 1 x 60W A-19 Medium Frosted Incandescent

Environment Indoor/Outdoor

Finish Black

Technical and Product Description MAY DAY utility light fixture. Injection-molded tapered opaline polypropylene diffuser.