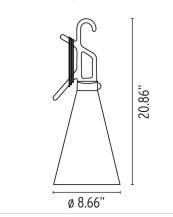

### **Physical**

Cord Length (inches) 190

Construction Material Polypropylene Weight 1.7 lbs

#### **Dimensional Image**