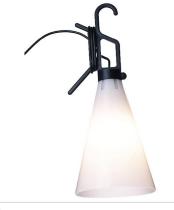

# May Day - Specification Sheet by Konstantin Grcic, 1998

## Mounting

Lamp (Bulb) Description 1 x 60W A-19 Medium Frosted Incandescent

Environment Indoor/Outdoor

Finish Black

Technical and Product Description MAY DAY utility light fixture. Injection-molded tapered opaline polypropylene diffuser.

Hook/handle, also acting as cord winder, made of 10% talc-filled injection-molded

polypropylene. Push button switch on handle.

### FU378030 Black