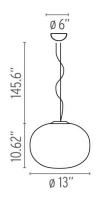

#### **Dimensional Image**

#### **Physical**

Cord Length (inches)145Construction MaterialGlassWeight12 lbs

FU300361 Opal