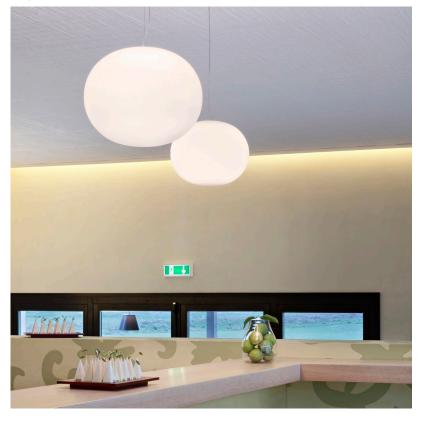

## Mounting

Lamp (Bulb) Description 1 x 26W PL G24Q-3 Fluorescent

Environment Indoor - Dry Location

Finish Opal

Technical and Product Description GLO-BALL S pendant lamp providing diffused light. Diffuser consisting of an externally

acid-etched, hand blown, flashed opaline glass. Transparent, injection molded polycarbonate diffuser support. 30% fiberglass reinforced injection-molded polyamide

rose; pressed and galvanized ceiling fitting. Steel suspension cable.