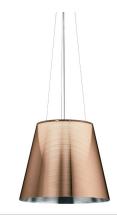

## Mounting

Lamp (Bulb) Description 1 x 42W PL G24Q-4 Fluorescent

Environment Indoor - Dry Location
Finish Aluminized Bronze

Technical and Product Description KTRIBE S3 pendant lamp providing diffused light. PC (polycarbonate) inner diffuser,

with opal white finish. Outer diffusers in transparent or fumèe PMMA (polymethylmethacrylate), and silver or bronze on the inner surface, by vacuum

aluminum coating. Three stainless steel cables and white ceiling rose.

Electrical

Voltage 120 Switching NA

**Physical** 

Construction Material PMMA, Polycarbote

Weight 10 lbs

FU625946 Aluminized Bronze