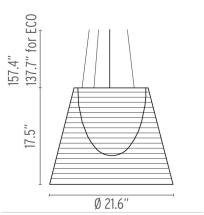

## **Dimensional Image**

Certifications

Lamping (Bulb)

42W PL G24Q-4 Fluorescent