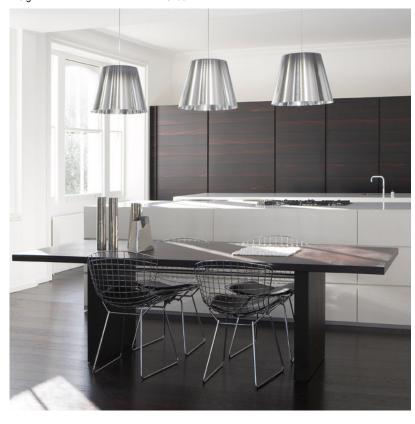

# Ktribe S - Specification Sheet by Philippe Starck, 2005

## Mounting

Lamp (Bulb) Description 1 x 250W T-10 Medium Frosted Halogen

Environment Indoor - Dry Location
Finish Aluminized Bronze

Technical and Product Description KTRIBE S pendant lamp providing diffused light. PC (polycarbonate) inner diffuser,

with opal white finish. Outer diffusers in fumèe PMMA (polymethylmethacrylate), and silver on the inner surface, by vacuum aluminum coating. Single support cable. White

ceiling rose.