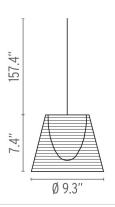

#### **Dimensional Image**

Certifications

Lamping (Bulb)

250W T-10 Medium Frosted Halogen

#### **Physical**

Cord Length (inches) 157

Construction Material PMMA, Polycarbote

Weight 10 lbs

FU625846 Aluminized Bronze