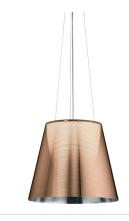

## Mounting

Lamp (Bulb) Description 1 x 250W T-10 Medium Frosted Halogen

Environment Indoor - Dry Location
Finish Aluminized Bronze

Technical and Product Description KTRIBE S pendant lamp providing diffused light. PC (polycarbonate) inner diffuser,

with opal white finish. Outer diffusers in fumèe PMMA (polymethylmethacrylate), and silver on the inner surface, by vacuum aluminum coating. Single support cable. White

ceiling rose.

#### **Physical**

Cord Length (inches) 157

Construction Material PMMA, Polycarbote

Weight 10 lbs

FU625846 Aluminized Bronze