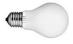

mp (Bulb) Description 1 x 100W A-19 Medium Frosted Incandescent

Environment Indoor - Dry Location

Finish Plisse Cloth

Technical and Product Description ROMEO SOFT S pendant lamp providing diffused light. Acid-etched pressed

borosilicate glass internal diffuser. Plissé cloth shade. Injection-molded transparent polycarbonate diffuser support. Transparent, stamped polycarbonate dust protection screen. White, injection-molded ABS rose, galvanized pressed steel ceiling fitting.

Steel suspension cables. Polarized double-insulated PTFE cord.

#### Electrical

Voltage 120 Switching NA

#### **Physical**

Cord Length (inches) 157

Construction Material Fabric, Glass, Polycarbote

Weight 3.5 lbs





FU610507 Plisse Cloth

#### **Dimensional Image**



#### Certifications



## Lamping (Bulb)



100W A-19 Medium Frosted Incandescent