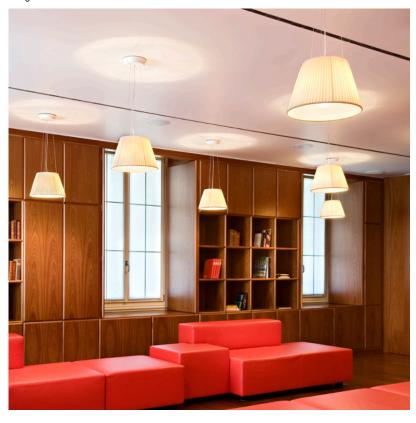

# Romeo Soft S - Specification Sheet by Philippe Starck, 1996

### Mounting

Lamp (Bulb) Description 1 x 100W A-19 Medium Frosted Incandescent

Environment Indoor - Dry Location

Finish Plisse Cloth

Technical and Product Description ROMEO SOFT S pendant lamp providing diffused light. Acid-etched pressed

borosilicate glass internal diffuser. Plissé cloth shade. Injection-molded transparent polycarbonate diffuser support. Transparent, stamped polycarbonate dust protection screen. White, injection-molded ABS rose, galvanized pressed steel ceiling fitting.