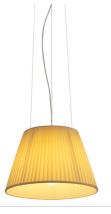

# Romeo Soft S - Specification Sheet by Philippe Starck, 1996

### Mounting

Lamp (Bulb) Description 1 x 100W A-19 Medium Frosted Incandescent

Environment Indoor - Dry Location

Finish Plisse Cloth

Technical and Product Description ROMEO SOFT S pendant lamp providing diffused light. Acid-etched pressed

borosilicate glass internal diffuser. Plissé cloth shade. Injection-molded transparent polycarbonate diffuser support. Transparent, stamped polycarbonate dust protection screen. White, injection-molded ABS rose, galvanized pressed steel ceiling fitting.