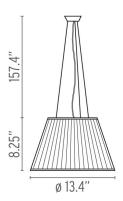

#### **Physical**

Cord Length (inches) 157

Construction Material Fabric, Glass, Polycarbote

Weight 3.5 lbs

FU610507 Plisse Cloth

#### **Dimensional Image**