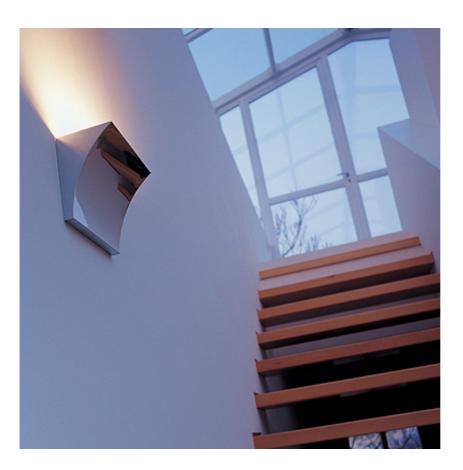

## POCHETTE

| Mounting              | : Wall                                                                                                                                                                                                                                                                                                                                                                                                     |  |
|-----------------------|------------------------------------------------------------------------------------------------------------------------------------------------------------------------------------------------------------------------------------------------------------------------------------------------------------------------------------------------------------------------------------------------------------|--|
| Lamps description     | : 1 x MAX 200W R7s HDG                                                                                                                                                                                                                                                                                                                                                                                     |  |
| Environment           | : Indoor                                                                                                                                                                                                                                                                                                                                                                                                   |  |
| Finish                | : Bronze, Chrome, Matt silver                                                                                                                                                                                                                                                                                                                                                                              |  |
| Technical description | : Wall light providing indirect light. Pressure die-<br>cast Zamak alloy structure, matte gray, bronze<br>liquid paint or chrome-plated finish. Molded<br>steel, galvanized white wall attachment<br>containing the wall attachment system as well as<br>the electrical devices. Pochette has a single<br>dimmable light source in the traditional recessed<br>series, satin-finish Pyrex glass protection |  |
| ELECTRICAL            |                                                                                                                                                                                                                                                                                                                                                                                                            |  |