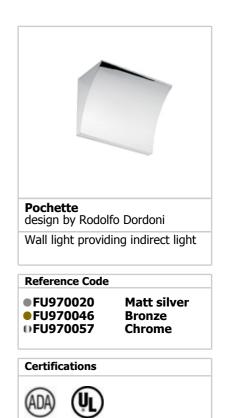

## POCHETTE

| Mounting              | : Wall                                                                                                                                                                                                                                                                                                                                                                                                     |  |
|-----------------------|------------------------------------------------------------------------------------------------------------------------------------------------------------------------------------------------------------------------------------------------------------------------------------------------------------------------------------------------------------------------------------------------------------|--|
| Lamps description     | : 1 x MAX 200W R7s HDG                                                                                                                                                                                                                                                                                                                                                                                     |  |
| Environment           | : Indoor                                                                                                                                                                                                                                                                                                                                                                                                   |  |
| Finish                | : Bronze, Chrome, Matt silver                                                                                                                                                                                                                                                                                                                                                                              |  |
| Technical description | : Wall light providing indirect light. Pressure die-<br>cast Zamak alloy structure, matte gray, bronze<br>liquid paint or chrome-plated finish. Molded<br>steel, galvanized white wall attachment<br>containing the wall attachment system as well as<br>the electrical devices. Pochette has a single<br>dimmable light source in the traditional recessed<br>series, satin-finish Pyrex glass protection |  |
| ELECTRICAL            |                                                                                                                                                                                                                                                                                                                                                                                                            |  |