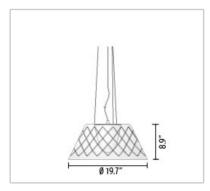

## **ROMEO LOUIS II S2**

| Mounting                | : Ceiling pendant                                                                                                                                                                                                                                                                                                                                                                                              |
|-------------------------|----------------------------------------------------------------------------------------------------------------------------------------------------------------------------------------------------------------------------------------------------------------------------------------------------------------------------------------------------------------------------------------------------------------|
| Type of ceiling pendant | : Suspension cable                                                                                                                                                                                                                                                                                                                                                                                             |
| Lamps description       | : 1 x 150W Medium T10                                                                                                                                                                                                                                                                                                                                                                                          |
| Environment             | : Indoor                                                                                                                                                                                                                                                                                                                                                                                                       |
| Technical description   | : Suspended lamp providing diffused light. Blown crystal outer diffuser, hand ground and acid polished transparent glass internal diffuser: acidetched outside and sandblasted inside. Injection-molded transparent polycarbonate (UL-94 V2) diffuser support. Injection-molded (UL-94HB) white ABS rose, pressed and galvanized internal steel ceiling fitting. 15' steel support cables and transparent cord |
| ELECTRICAL              |                                                                                                                                                                                                                                                                                                                                                                                                                |
| Emergency               | : Without                                                                                                                                                                                                                                                                                                                                                                                                      |
| Voltage (V)             | : 120                                                                                                                                                                                                                                                                                                                                                                                                          |
| PHYSICAL                |                                                                                                                                                                                                                                                                                                                                                                                                                |
| Construction material   | : Glass                                                                                                                                                                                                                                                                                                                                                                                                        |
|                         |                                                                                                                                                                                                                                                                                                                                                                                                                |

: 21

| Reference Code   |             |
|------------------|-------------|
| <b>⊕FU644300</b> | Transparent |