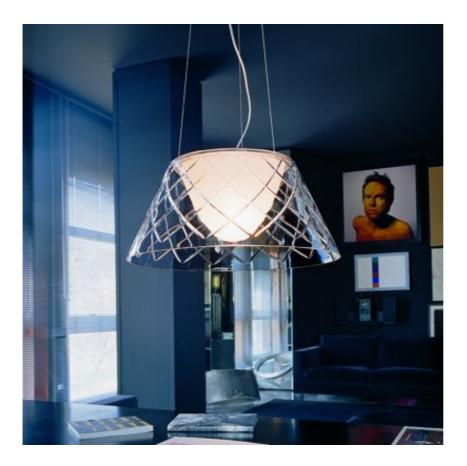

## **ROMEO LOUIS II S2**

| Mounting                | : Ceiling pendant                                                                                                                                                                                                                                                                                                                                                                                              |
|-------------------------|----------------------------------------------------------------------------------------------------------------------------------------------------------------------------------------------------------------------------------------------------------------------------------------------------------------------------------------------------------------------------------------------------------------|
| Type of ceiling pendant | : Suspension cable                                                                                                                                                                                                                                                                                                                                                                                             |
| Lamps description       | : 1 x 150W Medium T10                                                                                                                                                                                                                                                                                                                                                                                          |
| Environment             | : Indoor                                                                                                                                                                                                                                                                                                                                                                                                       |
| Technical description   | : Suspended lamp providing diffused light. Blown crystal outer diffuser, hand ground and acid polished transparent glass internal diffuser: acidetched outside and sandblasted inside. Injection-molded transparent polycarbonate (UL-94 V2) diffuser support. Injection-molded (UL-94HB) white ABS rose, pressed and galvanized internal steel ceiling fitting. 15' steel support cables and transparent cord |
| ELECTRICAL              |                                                                                                                                                                                                                                                                                                                                                                                                                |
| Emergency               | : Without                                                                                                                                                                                                                                                                                                                                                                                                      |
| Voltage (V)             | : 120                                                                                                                                                                                                                                                                                                                                                                                                          |
| PHYSICAL                |                                                                                                                                                                                                                                                                                                                                                                                                                |
| Construction material   | : Glass                                                                                                                                                                                                                                                                                                                                                                                                        |
|                         |                                                                                                                                                                                                                                                                                                                                                                                                                |