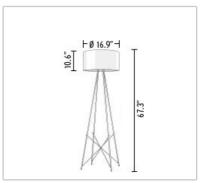

## ELECTRICAL

| Control gear availability | : Included                                              |
|---------------------------|---------------------------------------------------------|
| Control gear mounting     | : Integral                                              |
| Control gear type         | : Electronic                                            |
| Emergency                 | : Without                                               |
| Switching                 | : ON-OFF switch and 0/100% dimmer installed on the cord |
| Voltage (V)               | : 120                                                   |
| PHYSICAL                  |                                                         |
| Diameter (inch)           | : 16.9                                                  |
| Supply                    | : Power cord                                            |
| Weight (lbs)              | : 20,2                                                  |
|                           |                                                         |