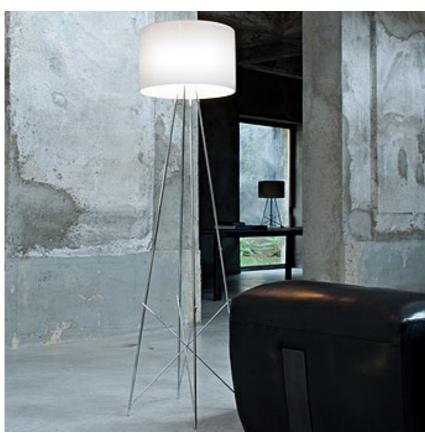

## **RAY F2 ECO**

| Mounting              | : Floor                                                                                                                                                                                                                                                                                                                                                                                                                                                                                                                                                                                                                                                                       |
|-----------------------|-------------------------------------------------------------------------------------------------------------------------------------------------------------------------------------------------------------------------------------------------------------------------------------------------------------------------------------------------------------------------------------------------------------------------------------------------------------------------------------------------------------------------------------------------------------------------------------------------------------------------------------------------------------------------------|
| Lamps description     | : 1 x 26W GX24q3 FL                                                                                                                                                                                                                                                                                                                                                                                                                                                                                                                                                                                                                                                           |
| Environment           | : Indoor                                                                                                                                                                                                                                                                                                                                                                                                                                                                                                                                                                                                                                                                      |
| Finish                | : White, Black, Transparent                                                                                                                                                                                                                                                                                                                                                                                                                                                                                                                                                                                                                                                   |
| Notes                 | : New halogen lamp "Energy saver" (consumption<br>of a 70W and light emission similar to a 100W)                                                                                                                                                                                                                                                                                                                                                                                                                                                                                                                                                                              |
| Technical description | : Floor lamp providing diffused lighting. Steel tube<br>structure, welded, brushed and chrome-plated.<br>Diffuser support in die-cast, polished and chrome-<br>plated Zamak alloy. Injection-molded PA6 (nylon)<br>lamp-cover. Color: white. Injection-molded PC<br>(polycarbonate) inner diffuser. Color: 3% opal.<br>Injection-molded elastic PVC (polyvinylchloride)<br>feet. Lathe-shaped aluminum diffusers, painted<br>white on the inside, and shiny white or black on<br>the outside or gray-colored, blown and overlaid<br>glass with glossy external finish. Resistive dimmer<br>wired on cord for 0-100% light adjustment. Power<br>cord with black PVC/PVC (flat) |