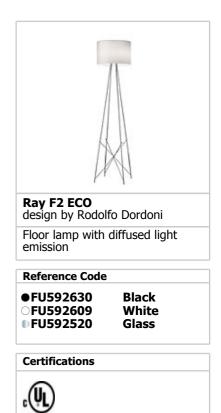

## **RAY F2 ECO**

| Mounting              | : Floor                                                                                                                                                                                                                                                                                                                                                                                                                                                                                                                                                                                                                                                                       |
|-----------------------|-------------------------------------------------------------------------------------------------------------------------------------------------------------------------------------------------------------------------------------------------------------------------------------------------------------------------------------------------------------------------------------------------------------------------------------------------------------------------------------------------------------------------------------------------------------------------------------------------------------------------------------------------------------------------------|
| Lamps description     | : 1 x 26W GX24q3 FL                                                                                                                                                                                                                                                                                                                                                                                                                                                                                                                                                                                                                                                           |
| Environment           | : Indoor                                                                                                                                                                                                                                                                                                                                                                                                                                                                                                                                                                                                                                                                      |
| Finish                | : White, Black, Transparent                                                                                                                                                                                                                                                                                                                                                                                                                                                                                                                                                                                                                                                   |
| Notes                 | : New halogen lamp "Energy saver" (consumption<br>of a 70W and light emission similar to a 100W)                                                                                                                                                                                                                                                                                                                                                                                                                                                                                                                                                                              |
| Technical description | : Floor lamp providing diffused lighting. Steel tube<br>structure, welded, brushed and chrome-plated.<br>Diffuser support in die-cast, polished and chrome-<br>plated Zamak alloy. Injection-molded PA6 (nylon)<br>lamp-cover. Color: white. Injection-molded PC<br>(polycarbonate) inner diffuser. Color: 3% opal.<br>Injection-molded elastic PVC (polyvinylchloride)<br>feet. Lathe-shaped aluminum diffusers, painted<br>white on the inside, and shiny white or black on<br>the outside or gray-colored, blown and overlaid<br>glass with glossy external finish. Resistive dimmer<br>wired on cord for 0-100% light adjustment. Power<br>cord with black PVC/PVC (flat) |

## ELECTRICAL

| Control gear availability | : Included                                              |
|---------------------------|---------------------------------------------------------|
| Control gear mounting     | : Integral                                              |
| Control gear type         | : Electronic                                            |
| Emergency                 | : Without                                               |
| Switching                 | : ON-OFF switch and 0/100% dimmer installed on the cord |
| Voltage (V)               | : 120                                                   |
| PHYSICAL                  |                                                         |
| Diameter (inch)           | : 16.9                                                  |
| Supply                    | : Power cord                                            |
| Weight (lbs)              | : 20,2                                                  |
|                           |                                                         |