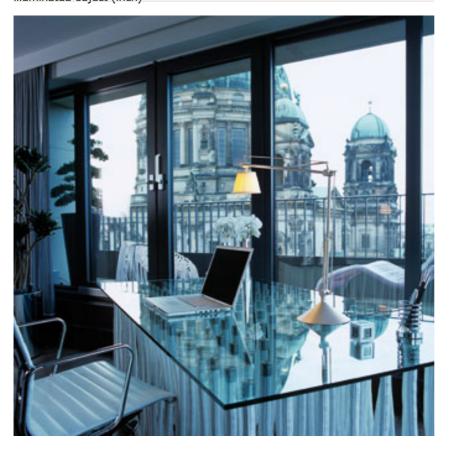

## **ARCHIMOON SOFT BASE**

| Mounting              | : Base                                                                                                                                                                                                                                                                                  |
|-----------------------|-----------------------------------------------------------------------------------------------------------------------------------------------------------------------------------------------------------------------------------------------------------------------------------------|
| Lamps description     | : 1 x 40W 120V G9 HL                                                                                                                                                                                                                                                                    |
| Environment           | : Indoor                                                                                                                                                                                                                                                                                |
| Finish                | : Matt silver                                                                                                                                                                                                                                                                           |
| Technical description | : Task lamp providing direct and diffused light.<br>Fully articulating silver aluminum arm with heat<br>tempered springs balanced to provide parallel<br>arm movement. Shade always remains<br>horizontal to the work plane. Plisse cloth shade<br>with an internal opal glass diffuser |