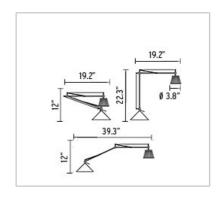

Construction material : Aluminum, fabric and glass

Weight (lbs) : 15

Minimum distance from illuminated object (inch) : 3.9

| Reference Code |            |
|----------------|------------|
| FU037500       | Amber Soft |