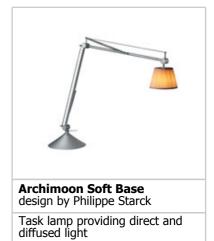

## **ARCHIMOON SOFT BASE**

| Mounting              | : Base                                                                                                                                                                                                                                                                                  |
|-----------------------|-----------------------------------------------------------------------------------------------------------------------------------------------------------------------------------------------------------------------------------------------------------------------------------------|
| Lamps description     | : 1 x 40W 120V G9 HL                                                                                                                                                                                                                                                                    |
| Environment           | : Indoor                                                                                                                                                                                                                                                                                |
| Finish                | : Matt silver                                                                                                                                                                                                                                                                           |
| Technical description | : Task lamp providing direct and diffused light.<br>Fully articulating silver aluminum arm with heat<br>tempered springs balanced to provide parallel<br>arm movement. Shade always remains<br>horizontal to the work plane. Plisse cloth shade<br>with an internal opal glass diffuser |