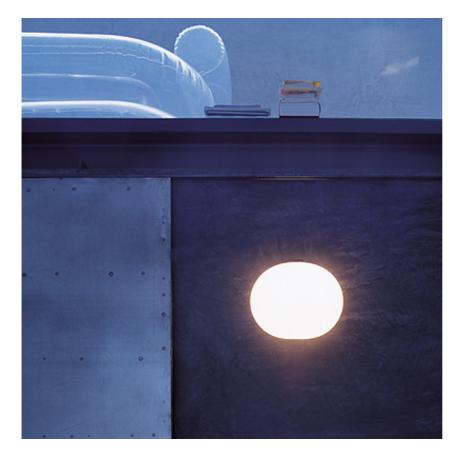

## GLO-BALL W

| Mounting              | : Wall                                                                                                                            |
|-----------------------|-----------------------------------------------------------------------------------------------------------------------------------|
| Lamps description     | : 1 x 100W 120V T10 Halogen Medium                                                                                                |
| Environment           | : Indoor                                                                                                                          |
| Finish                | : White                                                                                                                           |
| Technical description | : Wall sconce providing diffused light. Diffuser is<br>externally acid-etched, hand blown, opaline<br>glass. Metal mounting plate |
| ELECTRICAL            |                                                                                                                                   |
| Emergency             | : Without                                                                                                                         |
| Voltage (V)           | : 120                                                                                                                             |
| PHYSICAL              |                                                                                                                                   |
| Diameter (inch)       | : 12.9                                                                                                                            |
| Construction material | : Glass                                                                                                                           |
| Weight (lbs)          | : 6                                                                                                                               |
|                       |                                                                                                                                   |

Glo-Ball W design by Jasper Morrison Wall sconce providing diffused light Reference Code FU302200 White Certifications