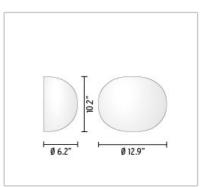

## GLO-BALL W

| Mounting              | : Wall                                                                                                                            |
|-----------------------|-----------------------------------------------------------------------------------------------------------------------------------|
| Lamps description     | : 1 x 100W 120V T10 Halogen Medium                                                                                                |
| Environment           | : Indoor                                                                                                                          |
| Finish                | : White                                                                                                                           |
| Technical description | : Wall sconce providing diffused light. Diffuser is<br>externally acid-etched, hand blown, opaline<br>glass. Metal mounting plate |
| ELECTRICAL            |                                                                                                                                   |
| Emergency             | : Without                                                                                                                         |
| Voltage (V)           | : 120                                                                                                                             |
| PHYSICAL              |                                                                                                                                   |
| Diameter (inch)       | : 12.9                                                                                                                            |
| Construction material | : Glass                                                                                                                           |
| Weight (lbs)          | : 6                                                                                                                               |
|                       |                                                                                                                                   |