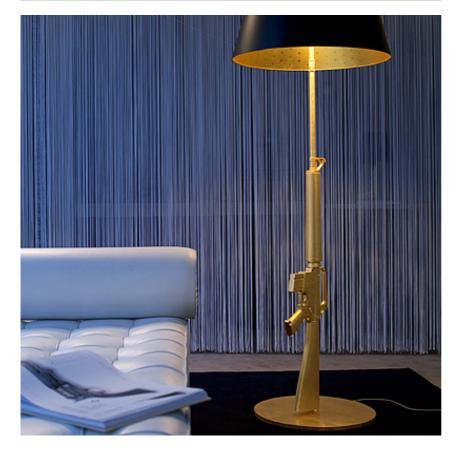

## **GUN\_LOUNGE GUN**

| Mounting              | : Floor                                                                                                                                                                                                                                                                                                                                                                                                                                          |
|-----------------------|--------------------------------------------------------------------------------------------------------------------------------------------------------------------------------------------------------------------------------------------------------------------------------------------------------------------------------------------------------------------------------------------------------------------------------------------------|
| Lamps description     | : 1 x 240W Medium Soft white A21                                                                                                                                                                                                                                                                                                                                                                                                                 |
| Environment           | : Indoor                                                                                                                                                                                                                                                                                                                                                                                                                                         |
| Finish                | : Opaque gold 18 K                                                                                                                                                                                                                                                                                                                                                                                                                               |
| Notes                 | : Flos SpA will donate twenty percent of the gross<br>sales from the "Gun Collection" to the Frères des<br>Hommes Europe Association                                                                                                                                                                                                                                                                                                             |
| Technical description | : Floor lamp providing direct reading and ambient<br>lighting. Body is die cast aluminum with an<br>overmolded polymer coating and gloss 18K gold<br>plated or chrome finish. Matte black plasticized<br>paper shade with an internal gold silkscreened<br>or white with an internal silver silkscreened. ON/<br>OFF switch and 0-100% black dimmer fitted on<br>black fabric covered bipolar power cord, length<br>1500 mm. Net weight 19,52 kg |
| ELECTRICAL            |                                                                                                                                                                                                                                                                                                                                                                                                                                                  |
|                       |                                                                                                                                                                                                                                                                                                                                                                                                                                                  |