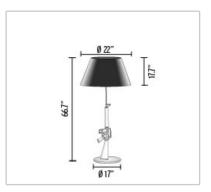

## Voltage (V): 120PHYSICALDiameter (inch): 22Construction material: AluminumWeight (lbs): 43