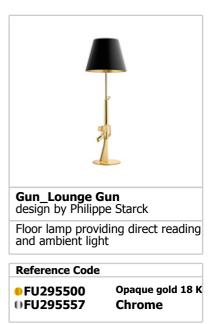

## **GUN\_LOUNGE GUN**

| Mounting              | : Floor                                                                                                                                                                                                                                                                                                                                                                                                                                          |
|-----------------------|--------------------------------------------------------------------------------------------------------------------------------------------------------------------------------------------------------------------------------------------------------------------------------------------------------------------------------------------------------------------------------------------------------------------------------------------------|
| Lamps description     | : 1 x 240W Medium Soft white A21                                                                                                                                                                                                                                                                                                                                                                                                                 |
| Environment           | : Indoor                                                                                                                                                                                                                                                                                                                                                                                                                                         |
| Finish                | : Opaque gold 18 K                                                                                                                                                                                                                                                                                                                                                                                                                               |
| Notes                 | : Flos SpA will donate twenty percent of the gross<br>sales from the "Gun Collection" to the Frères des<br>Hommes Europe Association                                                                                                                                                                                                                                                                                                             |
| Technical description | : Floor lamp providing direct reading and ambient<br>lighting. Body is die cast aluminum with an<br>overmolded polymer coating and gloss 18K gold<br>plated or chrome finish. Matte black plasticized<br>paper shade with an internal gold silkscreened<br>or white with an internal silver silkscreened. ON/<br>OFF switch and 0-100% black dimmer fitted on<br>black fabric covered bipolar power cord, length<br>1500 mm. Net weight 19,52 kg |
| ELECTRICAL            |                                                                                                                                                                                                                                                                                                                                                                                                                                                  |
|                       |                                                                                                                                                                                                                                                                                                                                                                                                                                                  |