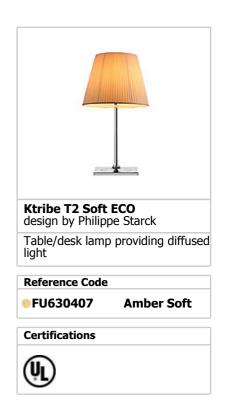

## **KTRIBE T2 SOFT ECO**

| Mounting              | : Table                                                                                                                                                                                                                                                                                                                                                                                                                                                                                                                                                                                                          |
|-----------------------|------------------------------------------------------------------------------------------------------------------------------------------------------------------------------------------------------------------------------------------------------------------------------------------------------------------------------------------------------------------------------------------------------------------------------------------------------------------------------------------------------------------------------------------------------------------------------------------------------------------|
| Lamps description     | : 1 x 26W GX24q3 FL                                                                                                                                                                                                                                                                                                                                                                                                                                                                                                                                                                                              |
| Environment           | : Indoor                                                                                                                                                                                                                                                                                                                                                                                                                                                                                                                                                                                                         |
| Finish                | : Soft                                                                                                                                                                                                                                                                                                                                                                                                                                                                                                                                                                                                           |
| Technical description | : Table luminaire providing diffused lighting. Base,<br>rod support and diffuser support in die-cast,<br>polished Zamak alloy. Base cover in black<br>injection-molded PA (Nylon). Injection-molded<br>PC (polycarbonate) opal inner diffuser. Outer<br>diffusers in plissé cloth, transparent PMMA<br>(polymethylmethacrylate), silver or bronze on<br>the inner surface, by vacuum aluminum coating.<br>Injection-molded PC (polycarbonate) upper ring,<br>completely transparent, or transparent brown for<br>the outer bronze diffuser. Electronic dimmer<br>wired on cord for 0-100% light adjustment. FEP/ |