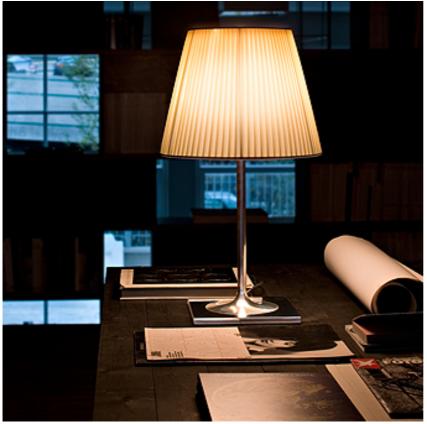

## **KTRIBE T2 SOFT ECO**

| Mounting              | : Table                                                                                                                                                                                                                                                                                                                                                                                                                                                                                                                                                                                                          |
|-----------------------|------------------------------------------------------------------------------------------------------------------------------------------------------------------------------------------------------------------------------------------------------------------------------------------------------------------------------------------------------------------------------------------------------------------------------------------------------------------------------------------------------------------------------------------------------------------------------------------------------------------|
| Lamps description     | : 1 x 26W GX24q3 FL                                                                                                                                                                                                                                                                                                                                                                                                                                                                                                                                                                                              |
| Environment           | : Indoor                                                                                                                                                                                                                                                                                                                                                                                                                                                                                                                                                                                                         |
| Finish                | : Soft                                                                                                                                                                                                                                                                                                                                                                                                                                                                                                                                                                                                           |
| Technical description | : Table luminaire providing diffused lighting. Base,<br>rod support and diffuser support in die-cast,<br>polished Zamak alloy. Base cover in black<br>injection-molded PA (Nylon). Injection-molded<br>PC (polycarbonate) opal inner diffuser. Outer<br>diffusers in plissé cloth, transparent PMMA<br>(polymethylmethacrylate), silver or bronze on<br>the inner surface, by vacuum aluminum coating.<br>Injection-molded PC (polycarbonate) upper ring,<br>completely transparent, or transparent brown for<br>the outer bronze diffuser. Electronic dimmer<br>wired on cord for 0-100% light adjustment. FEP/ |