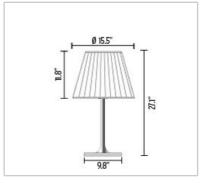

## ELECTRICAL

| Emergency       | : Without                                               |
|-----------------|---------------------------------------------------------|
| Switching       | : ON-OFF switch and 0/100% dimmer installed on the cord |
| Voltage (V)     | : 120                                                   |
| PHYSICAL        |                                                         |
| Diameter (inch) | : 15.5                                                  |
| Supply          | : Power cord                                            |
| Weight (lbs)    | : 13                                                    |
|                 |                                                         |