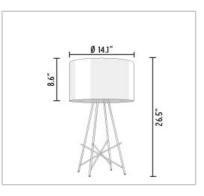

| : Without                                               |
|---------------------------------------------------------|
| : ON-OFF switch and 0/100% dimmer installed on the cord |
| : 120                                                   |
|                                                         |
| : 14.1                                                  |
| : Power cord                                            |
| : 9,2                                                   |
|                                                         |