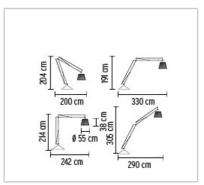

## SUPERARCHIMOON

| Mounting                | : Floor                                                                                                                                                                                                                                                                                                                                                                                                                                                                                                             |
|-------------------------|---------------------------------------------------------------------------------------------------------------------------------------------------------------------------------------------------------------------------------------------------------------------------------------------------------------------------------------------------------------------------------------------------------------------------------------------------------------------------------------------------------------------|
| Lamps description       | : 1 x MAX 230W E27 HSGS                                                                                                                                                                                                                                                                                                                                                                                                                                                                                             |
| Environment             | : Indoor                                                                                                                                                                                                                                                                                                                                                                                                                                                                                                            |
| Finish                  | : Fabric, Matt silver                                                                                                                                                                                                                                                                                                                                                                                                                                                                                               |
| Technical description   | : Floor lamp providing direct and diffused light.<br>Acid-etched hand-blown pressed borosilicate<br>glass internal diffuser. Plissé cloth external<br>diffuser. Sand-cast, aluminum diffuser support.<br>Gray painted assembly composed of tubular<br>aluminum arms and tie rods, stainless steel<br>springs, and die-cast aluminum joints. Sand-cast<br>aluminum base with gray painted spun<br>aluminum cover. On the cable there is the<br>electronic dimmer which allows the regulation<br>of light brightness. |
| ELECTRICAL<br>Emergency | : Without                                                                                                                                                                                                                                                                                                                                                                                                                                                                                                           |
| Switching               | : On the cable there is the electronic dimmer<br>which allows the regulation of light brightness<br>with a dial.                                                                                                                                                                                                                                                                                                                                                                                                    |
| Voltage (V)             | : 220/240                                                                                                                                                                                                                                                                                                                                                                                                                                                                                                           |
| PHYSICAL                |                                                                                                                                                                                                                                                                                                                                                                                                                                                                                                                     |
| Supply                  | : Power cord                                                                                                                                                                                                                                                                                                                                                                                                                                                                                                        |
| Cord length(mm)         | : 1600                                                                                                                                                                                                                                                                                                                                                                                                                                                                                                              |
| Construction material   | : Aluminum, Fabric, Glass                                                                                                                                                                                                                                                                                                                                                                                                                                                                                           |
| Weight (kg)             | : 91                                                                                                                                                                                                                                                                                                                                                                                                                                                                                                                |
|                         |                                                                                                                                                                                                                                                                                                                                                                                                                                                                                                                     |