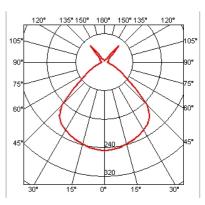

## SUPERARCHIMOON

| Mounting                | : Floor                                                                                                                                                                                                                                                                                                                                                                                                                                                                                                             |
|-------------------------|---------------------------------------------------------------------------------------------------------------------------------------------------------------------------------------------------------------------------------------------------------------------------------------------------------------------------------------------------------------------------------------------------------------------------------------------------------------------------------------------------------------------|
| Lamps description       | : 1 x MAX 230W E27 HSGS                                                                                                                                                                                                                                                                                                                                                                                                                                                                                             |
| Environment             | : Indoor                                                                                                                                                                                                                                                                                                                                                                                                                                                                                                            |
| Finish                  | : Fabric, Matt silver                                                                                                                                                                                                                                                                                                                                                                                                                                                                                               |
| Technical description   | : Floor lamp providing direct and diffused light.<br>Acid-etched hand-blown pressed borosilicate<br>glass internal diffuser. Plissé cloth external<br>diffuser. Sand-cast, aluminum diffuser support.<br>Gray painted assembly composed of tubular<br>aluminum arms and tie rods, stainless steel<br>springs, and die-cast aluminum joints. Sand-cast<br>aluminum base with gray painted spun<br>aluminum cover. On the cable there is the<br>electronic dimmer which allows the regulation<br>of light brightness. |
| ELECTRICAL<br>Emergency | : Without                                                                                                                                                                                                                                                                                                                                                                                                                                                                                                           |
| Switching               | : On the cable there is the electronic dimmer<br>which allows the regulation of light brightness<br>with a dial.                                                                                                                                                                                                                                                                                                                                                                                                    |
| Voltage (V)             | : 220/240                                                                                                                                                                                                                                                                                                                                                                                                                                                                                                           |
| PHYSICAL                |                                                                                                                                                                                                                                                                                                                                                                                                                                                                                                                     |
| Supply                  | : Power cord                                                                                                                                                                                                                                                                                                                                                                                                                                                                                                        |
| Cord length(mm)         | : 1600                                                                                                                                                                                                                                                                                                                                                                                                                                                                                                              |
| Construction material   | : Aluminum, Fabric, Glass                                                                                                                                                                                                                                                                                                                                                                                                                                                                                           |
| Weight (kg)             | : 91                                                                                                                                                                                                                                                                                                                                                                                                                                                                                                                |
|                         |                                                                                                                                                                                                                                                                                                                                                                                                                                                                                                                     |