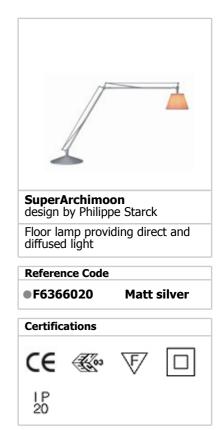

## SUPERARCHIMOON

| Mounting                | : Floor                                                                                                                                                                                                                                                                                                                                                                                                                                                                                                             |
|-------------------------|---------------------------------------------------------------------------------------------------------------------------------------------------------------------------------------------------------------------------------------------------------------------------------------------------------------------------------------------------------------------------------------------------------------------------------------------------------------------------------------------------------------------|
| Lamps description       | : 1 x MAX 230W E27 HSGS                                                                                                                                                                                                                                                                                                                                                                                                                                                                                             |
| Environment             | : Indoor                                                                                                                                                                                                                                                                                                                                                                                                                                                                                                            |
| Finish                  | : Fabric, Matt silver                                                                                                                                                                                                                                                                                                                                                                                                                                                                                               |
| Technical description   | : Floor lamp providing direct and diffused light.<br>Acid-etched hand-blown pressed borosilicate<br>glass internal diffuser. Plissé cloth external<br>diffuser. Sand-cast, aluminum diffuser support.<br>Gray painted assembly composed of tubular<br>aluminum arms and tie rods, stainless steel<br>springs, and die-cast aluminum joints. Sand-cast<br>aluminum base with gray painted spun<br>aluminum cover. On the cable there is the<br>electronic dimmer which allows the regulation<br>of light brightness. |
| ELECTRICAL<br>Emergency | : Without                                                                                                                                                                                                                                                                                                                                                                                                                                                                                                           |
| Switching               | : On the cable there is the electronic dimmer<br>which allows the regulation of light brightness<br>with a dial.                                                                                                                                                                                                                                                                                                                                                                                                    |
| Voltage (V)             | : 220/240                                                                                                                                                                                                                                                                                                                                                                                                                                                                                                           |
| PHYSICAL                |                                                                                                                                                                                                                                                                                                                                                                                                                                                                                                                     |
| Supply                  | : Power cord                                                                                                                                                                                                                                                                                                                                                                                                                                                                                                        |
| Cord length(mm)         | : 1600                                                                                                                                                                                                                                                                                                                                                                                                                                                                                                              |
| Construction material   | : Aluminum, Fabric, Glass                                                                                                                                                                                                                                                                                                                                                                                                                                                                                           |
| Weight (kg)             | : 91                                                                                                                                                                                                                                                                                                                                                                                                                                                                                                                |
|                         |                                                                                                                                                                                                                                                                                                                                                                                                                                                                                                                     |