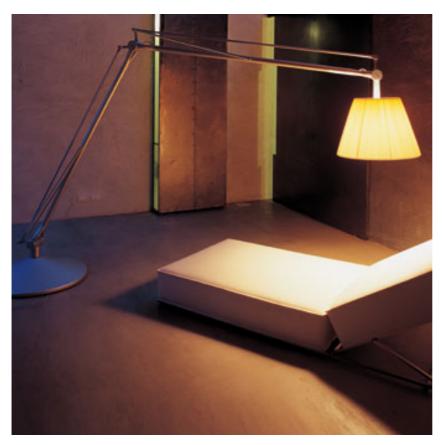

## SUPERARCHIMOON

| Mounting                | : Floor                                                                                                                                                                                                                                                                                                                                                                                                                                                                                                             |
|-------------------------|---------------------------------------------------------------------------------------------------------------------------------------------------------------------------------------------------------------------------------------------------------------------------------------------------------------------------------------------------------------------------------------------------------------------------------------------------------------------------------------------------------------------|
| Lamps description       | : 1 x MAX 230W E27 HSGS                                                                                                                                                                                                                                                                                                                                                                                                                                                                                             |
| Environment             | : Indoor                                                                                                                                                                                                                                                                                                                                                                                                                                                                                                            |
| Finish                  | : Fabric, Matt silver                                                                                                                                                                                                                                                                                                                                                                                                                                                                                               |
| Technical description   | : Floor lamp providing direct and diffused light.<br>Acid-etched hand-blown pressed borosilicate<br>glass internal diffuser. Plissé cloth external<br>diffuser. Sand-cast, aluminum diffuser support.<br>Gray painted assembly composed of tubular<br>aluminum arms and tie rods, stainless steel<br>springs, and die-cast aluminum joints. Sand-cast<br>aluminum base with gray painted spun<br>aluminum cover. On the cable there is the<br>electronic dimmer which allows the regulation<br>of light brightness. |
| ELECTRICAL<br>Emergency | : Without                                                                                                                                                                                                                                                                                                                                                                                                                                                                                                           |
| Switching               | : On the cable there is the electronic dimmer<br>which allows the regulation of light brightness<br>with a dial.                                                                                                                                                                                                                                                                                                                                                                                                    |
| Voltage (V)             | : 220/240                                                                                                                                                                                                                                                                                                                                                                                                                                                                                                           |
| PHYSICAL                |                                                                                                                                                                                                                                                                                                                                                                                                                                                                                                                     |
| Supply                  | : Power cord                                                                                                                                                                                                                                                                                                                                                                                                                                                                                                        |
| Cord length(mm)         | : 1600                                                                                                                                                                                                                                                                                                                                                                                                                                                                                                              |
| Construction material   | : Aluminum, Fabric, Glass                                                                                                                                                                                                                                                                                                                                                                                                                                                                                           |
| Weight (kg)             | : 91                                                                                                                                                                                                                                                                                                                                                                                                                                                                                                                |
|                         |                                                                                                                                                                                                                                                                                                                                                                                                                                                                                                                     |