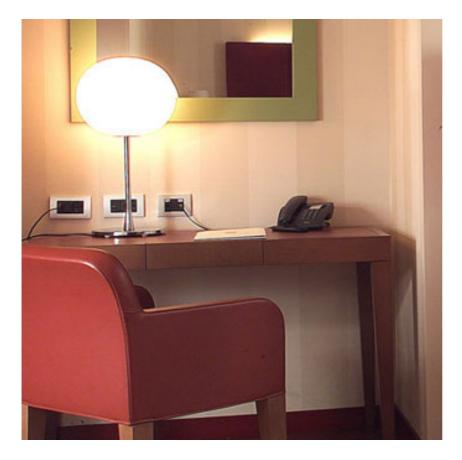

## **GLO-BALL T1 ECO**

| Mounting              | : Base                                                                                                                                                                                                |
|-----------------------|-------------------------------------------------------------------------------------------------------------------------------------------------------------------------------------------------------|
| Lamps description     | : 1 x 26W Gx24q3                                                                                                                                                                                      |
| Environment           | : Indoor                                                                                                                                                                                              |
| Finish                | : Metallized grey                                                                                                                                                                                     |
| Technical description | : Table lamp with blown white acid-etched glass<br>diffuser. Thick steel base, machined stem and<br>die cast diffuser support all have silver finish.<br>0-100% dimmer fitted on polarized power cord |
| ELECTRICAL            |                                                                                                                                                                                                       |
| Emergency             | : Without                                                                                                                                                                                             |
| Voltage (V)           | : 120                                                                                                                                                                                                 |
| PHYSICAL              |                                                                                                                                                                                                       |
| Diameter (inch)       | : 12.9                                                                                                                                                                                                |
| Supply                | : 0-100% dimmer on polarized power cord                                                                                                                                                               |
|                       |                                                                                                                                                                                                       |
| Construction material | : Glass and steel, Steel                                                                                                                                                                              |