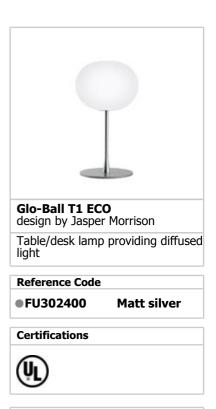

## **GLO-BALL T1 ECO**

| Mounting              | : Base                                                                                                                                                                                                |
|-----------------------|-------------------------------------------------------------------------------------------------------------------------------------------------------------------------------------------------------|
| Lamps description     | : 1 x 26W Gx24q3                                                                                                                                                                                      |
| Environment           | : Indoor                                                                                                                                                                                              |
| Finish                | : Metallized grey                                                                                                                                                                                     |
| Technical description | : Table lamp with blown white acid-etched glass<br>diffuser. Thick steel base, machined stem and<br>die cast diffuser support all have silver finish.<br>0-100% dimmer fitted on polarized power cord |
| ELECTRICAL            |                                                                                                                                                                                                       |
| Emergency             | : Without                                                                                                                                                                                             |
| Voltage (V)           | : 120                                                                                                                                                                                                 |
| PHYSICAL              |                                                                                                                                                                                                       |
| Diameter (inch)       | : 12.9                                                                                                                                                                                                |
| Supply                | : 0-100% dimmer on polarized power cord                                                                                                                                                               |
|                       |                                                                                                                                                                                                       |
| Construction material | : Glass and steel, Steel                                                                                                                                                                              |