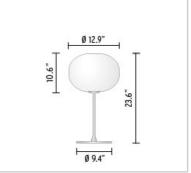

## **GLO-BALL T1 ECO**

| Mounting              | : Base                                                                                                                                                                                                |
|-----------------------|-------------------------------------------------------------------------------------------------------------------------------------------------------------------------------------------------------|
| Lamps description     | : 1 x 26W Gx24q3                                                                                                                                                                                      |
| Environment           | : Indoor                                                                                                                                                                                              |
| Finish                | : Metallized grey                                                                                                                                                                                     |
| Technical description | : Table lamp with blown white acid-etched glass<br>diffuser. Thick steel base, machined stem and<br>die cast diffuser support all have silver finish.<br>0-100% dimmer fitted on polarized power cord |
| ELECTRICAL            |                                                                                                                                                                                                       |
| Emergency             | : Without                                                                                                                                                                                             |
| Voltage (V)           | : 120                                                                                                                                                                                                 |
| PHYSICAL              |                                                                                                                                                                                                       |
| Diameter (inch)       | : 12.9                                                                                                                                                                                                |
| Supply                | : 0-100% dimmer on polarized power cord                                                                                                                                                               |
|                       |                                                                                                                                                                                                       |
| Construction material | : Glass and steel, Steel                                                                                                                                                                              |