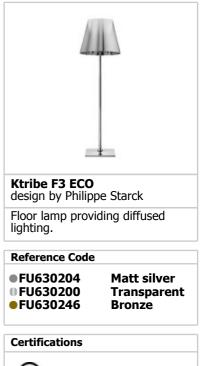

## **KTRIBE F3 ECO**

| Mounting              | : Floor                                                                                                                                                                                                                                                                                                                                                                                                                                                                                                                                                |
|-----------------------|--------------------------------------------------------------------------------------------------------------------------------------------------------------------------------------------------------------------------------------------------------------------------------------------------------------------------------------------------------------------------------------------------------------------------------------------------------------------------------------------------------------------------------------------------------|
| Lamps description     | : 1 x 42W Gx24q4 FL                                                                                                                                                                                                                                                                                                                                                                                                                                                                                                                                    |
| Environment           | : Indoor                                                                                                                                                                                                                                                                                                                                                                                                                                                                                                                                               |
| Finish                | : Bronze, Polished chrome, Transparent                                                                                                                                                                                                                                                                                                                                                                                                                                                                                                                 |
| Technical description | : Floor lamp providing diffused lighting. Base, rod<br>support and diffuser support in die-cast,<br>polished and chrome-plated Zamak alloy. Rod in<br>polished aluminum. Injection-molded PC<br>(polycarbonate) opal inner diffuser and support<br>for the lamp-holder. Outer diffusers in<br>transparent PMMA (polymethylmethacrylate),<br>silver or bronze on the inner surface, by vacuum<br>aluminum coating. Injection-molded PC<br>(polycarbonate) upper ring, completely<br>transparent, or transparent brown for the outer<br>bronze diffuser. |
| ELECTRICAL            |                                                                                                                                                                                                                                                                                                                                                                                                                                                                                                                                                        |