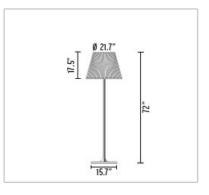

## ELECTRICAL

| Control gear availability | : Included                                                    |
|---------------------------|---------------------------------------------------------------|
| Control gear mounting     | : Integral                                                    |
| Control gear type         | : Electronic                                                  |
| Emergency                 | : Without                                                     |
| Switching                 | : Resistive dimmer wired on cord for 0-100% light adjustment. |
| Voltage (V)               | : 120                                                         |
| PHYSICAL                  |                                                               |
| Diameter (inch)           | : 21.7                                                        |
| Supply                    | : Power cord                                                  |
| Construction material     | : Aluminum and plastic                                        |
| Weight (lbs)              | : 30,8                                                        |
|                           |                                                               |