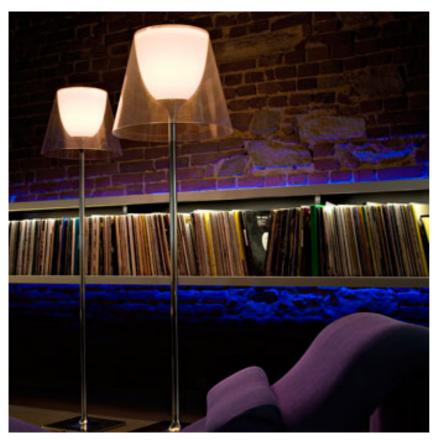

## **KTRIBE F3 ECO**

| Mounting              | : Floor                                                                                                                                                                                                                                                                                                                                                                                                                                                                                                                                                |
|-----------------------|--------------------------------------------------------------------------------------------------------------------------------------------------------------------------------------------------------------------------------------------------------------------------------------------------------------------------------------------------------------------------------------------------------------------------------------------------------------------------------------------------------------------------------------------------------|
| Lamps description     | : 1 x 42W Gx24q4 FL                                                                                                                                                                                                                                                                                                                                                                                                                                                                                                                                    |
| Environment           | : Indoor                                                                                                                                                                                                                                                                                                                                                                                                                                                                                                                                               |
| Finish                | : Bronze, Polished chrome, Transparent                                                                                                                                                                                                                                                                                                                                                                                                                                                                                                                 |
| Technical description | : Floor lamp providing diffused lighting. Base, rod<br>support and diffuser support in die-cast,<br>polished and chrome-plated Zamak alloy. Rod in<br>polished aluminum. Injection-molded PC<br>(polycarbonate) opal inner diffuser and support<br>for the lamp-holder. Outer diffusers in<br>transparent PMMA (polymethylmethacrylate),<br>silver or bronze on the inner surface, by vacuum<br>aluminum coating. Injection-molded PC<br>(polycarbonate) upper ring, completely<br>transparent, or transparent brown for the outer<br>bronze diffuser. |
| ELECTRICAL            |                                                                                                                                                                                                                                                                                                                                                                                                                                                                                                                                                        |