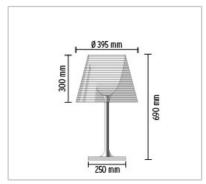

## KTRIBE T2

| Mounting              | : Table                                                                                                                                                                                                                                                                                                                                                                                                                                                                                                                                        |  |
|-----------------------|------------------------------------------------------------------------------------------------------------------------------------------------------------------------------------------------------------------------------------------------------------------------------------------------------------------------------------------------------------------------------------------------------------------------------------------------------------------------------------------------------------------------------------------------|--|
| Lamps description     | : 1 x MAX 150W E27 HSGS                                                                                                                                                                                                                                                                                                                                                                                                                                                                                                                        |  |
| Environment           | : Indoor                                                                                                                                                                                                                                                                                                                                                                                                                                                                                                                                       |  |
| Finish                | : Aluminized bronze, Aluminized silver, Fumée,<br>Transparent                                                                                                                                                                                                                                                                                                                                                                                                                                                                                  |  |
| Technical description | : Table luminaire providing diffused lighting. Base, rod support and diffuser support in diecast, polished and chrome-plated Zamak alloy. Base cover in black injection-molded PA (Nylon). Injection-molded PC (polycarbonate) opal inner diffuser. Outer diffusers in transparent or fumèe PMMA (polymethylmethacrylate), and silver or bronze on the inner surface, by vacuum aluminum coating. Injection-molded PC (polycarbonate) upper ring, completely transparent or transparent diffuser and silver diffuser) or transparent brown for |  |
| ELECTRICAL            | the outer bronze diffuser.                                                                                                                                                                                                                                                                                                                                                                                                                                                                                                                     |  |
| Emergency             | : Without                                                                                                                                                                                                                                                                                                                                                                                                                                                                                                                                      |  |
| Voltage (V)           | : 220/240                                                                                                                                                                                                                                                                                                                                                                                                                                                                                                                                      |  |
| PHYSICAL              |                                                                                                                                                                                                                                                                                                                                                                                                                                                                                                                                                |  |
| Supply                | : Power cord                                                                                                                                                                                                                                                                                                                                                                                                                                                                                                                                   |  |
| Cord length(mm)       | : 1640                                                                                                                                                                                                                                                                                                                                                                                                                                                                                                                                         |  |
| Construction material | : Aluminum, Polycarbonate, Polymethylmethacrylat                                                                                                                                                                                                                                                                                                                                                                                                                                                                                               |  |
|                       |                                                                                                                                                                                                                                                                                                                                                                                                                                                                                                                                                |  |