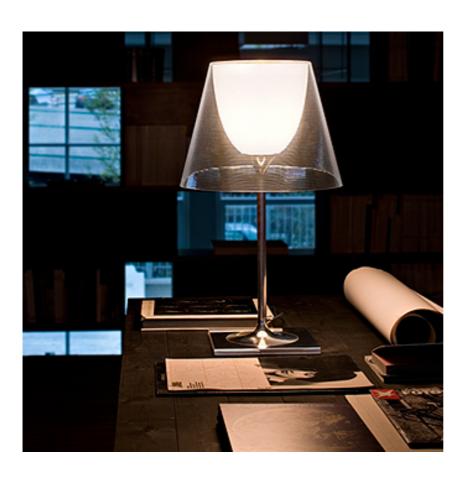

**Ktribe T2** design by Philippe Starck

Table luminaire providing diffused lighting.

| Reference Code |             |
|----------------|-------------|
| ●F6303000      | Transparent |
| ●F6303004      | Matt silver |
| ●F6303046      | Brown       |
| ● F6303030     | Fumée       |
|                |             |