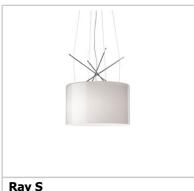

## **RAY S**

| Type of ceiling pendant | : Suspension cable                                                                                                                                                                                                                                                                                                                                                                                                              |  |
|-------------------------|---------------------------------------------------------------------------------------------------------------------------------------------------------------------------------------------------------------------------------------------------------------------------------------------------------------------------------------------------------------------------------------------------------------------------------|--|
| Lamps description       | : 1 x MAX 230W E27 HSGS/f                                                                                                                                                                                                                                                                                                                                                                                                       |  |
| Environment             | : Indoor                                                                                                                                                                                                                                                                                                                                                                                                                        |  |
| Finish                  | : White, Black, Glass                                                                                                                                                                                                                                                                                                                                                                                                           |  |
| Technical description   | : Suspension lamp providing direct or diffused lighting. Chrome-plated metal structure and lathe-shaped aluminum diffusers, painted white on the inside, and shiny white or black on the outside or gray-colored, blown and overlaid glass with glossy external finish Liquid paint protection. Opal blown glass inner diffuser. White painted steel ceiling attachment protected with transparent paint, and polished aluminum |  |
| ELECTRICAL              | cover.                                                                                                                                                                                                                                                                                                                                                                                                                          |  |
| Emergency               | : Without                                                                                                                                                                                                                                                                                                                                                                                                                       |  |
| PHYSICAL                |                                                                                                                                                                                                                                                                                                                                                                                                                                 |  |
| Supply                  | : Terminal block                                                                                                                                                                                                                                                                                                                                                                                                                |  |
| Cord length(inch)       | : 157                                                                                                                                                                                                                                                                                                                                                                                                                           |  |
| Construction material   | : Aluminum, Glass, Polycarbonate, Steel                                                                                                                                                                                                                                                                                                                                                                                         |  |
| Number of heads         | : 1                                                                                                                                                                                                                                                                                                                                                                                                                             |  |
|                         |                                                                                                                                                                                                                                                                                                                                                                                                                                 |  |

**Ray S** design by Rodolfo Dordoni

Suspension lamp providing direct or diffused lighting.

| Reference Code |       |
|----------------|-------|
| ○FU593109      | White |
| ●FU593130      | Black |
| ●FU593020      | Glass |