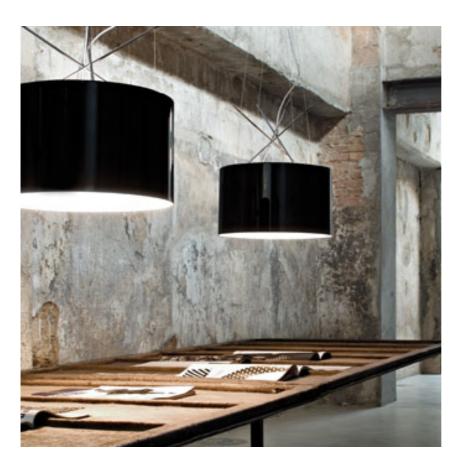

## **RAY S**

| Type of ceiling pendant | : Suspension cable                                                                                                                                                                                                                                                                                                                                                                                                              |  |
|-------------------------|---------------------------------------------------------------------------------------------------------------------------------------------------------------------------------------------------------------------------------------------------------------------------------------------------------------------------------------------------------------------------------------------------------------------------------|--|
| Lamps description       | : 1 x MAX 230W E27 HSGS/f                                                                                                                                                                                                                                                                                                                                                                                                       |  |
| Environment             | : Indoor                                                                                                                                                                                                                                                                                                                                                                                                                        |  |
| Finish                  | : White, Black, Glass                                                                                                                                                                                                                                                                                                                                                                                                           |  |
| Technical description   | : Suspension lamp providing direct or diffused lighting. Chrome-plated metal structure and lathe-shaped aluminum diffusers, painted white on the inside, and shiny white or black on the outside or gray-colored, blown and overlaid glass with glossy external finish Liquid paint protection. Opal blown glass inner diffuser. White painted steel ceiling attachment protected with transparent paint, and polished aluminum |  |
| ELECTRICAL              | cover.                                                                                                                                                                                                                                                                                                                                                                                                                          |  |
| Emergency               | : Without                                                                                                                                                                                                                                                                                                                                                                                                                       |  |
| PHYSICAL                |                                                                                                                                                                                                                                                                                                                                                                                                                                 |  |
| Supply                  | : Terminal block                                                                                                                                                                                                                                                                                                                                                                                                                |  |
| Cord length(inch)       | : 157                                                                                                                                                                                                                                                                                                                                                                                                                           |  |
| Construction material   | : Aluminum, Glass, Polycarbonate, Steel                                                                                                                                                                                                                                                                                                                                                                                         |  |
| Number of heads         | : 1                                                                                                                                                                                                                                                                                                                                                                                                                             |  |
|                         |                                                                                                                                                                                                                                                                                                                                                                                                                                 |  |

**Ray S** design by Rodolfo Dordoni

Suspension lamp providing direct or diffused lighting.

| Reference Code |       |
|----------------|-------|
| ○FU593109      | White |
| ●FU593130      | Black |
| ●FU593020      | Glass |