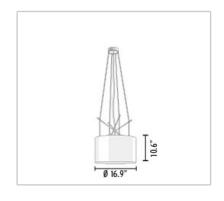

## **RAY S**

| Type of ceiling pendant | : Suspension cable                                                                                                                                                                                                                                                                                                                                                                                                              |  |
|-------------------------|---------------------------------------------------------------------------------------------------------------------------------------------------------------------------------------------------------------------------------------------------------------------------------------------------------------------------------------------------------------------------------------------------------------------------------|--|
| Lamps description       | : 1 x MAX 230W E27 HSGS/f                                                                                                                                                                                                                                                                                                                                                                                                       |  |
| Environment             | : Indoor                                                                                                                                                                                                                                                                                                                                                                                                                        |  |
| Finish                  | : White, Black, Glass                                                                                                                                                                                                                                                                                                                                                                                                           |  |
| Technical description   | : Suspension lamp providing direct or diffused lighting. Chrome-plated metal structure and lathe-shaped aluminum diffusers, painted white on the inside, and shiny white or black on the outside or gray-colored, blown and overlaid glass with glossy external finish Liquid paint protection. Opal blown glass inner diffuser. White painted steel ceiling attachment protected with transparent paint, and polished aluminum |  |
| ELECTRICAL              | cover.                                                                                                                                                                                                                                                                                                                                                                                                                          |  |
| Emergency               | : Without                                                                                                                                                                                                                                                                                                                                                                                                                       |  |
| PHYSICAL                |                                                                                                                                                                                                                                                                                                                                                                                                                                 |  |
| Supply                  | : Terminal block                                                                                                                                                                                                                                                                                                                                                                                                                |  |
| Cord length(inch)       | : 157                                                                                                                                                                                                                                                                                                                                                                                                                           |  |
| Construction material   | : Aluminum, Glass, Polycarbonate, Steel                                                                                                                                                                                                                                                                                                                                                                                         |  |
| Number of heads         | : 1                                                                                                                                                                                                                                                                                                                                                                                                                             |  |
|                         |                                                                                                                                                                                                                                                                                                                                                                                                                                 |  |