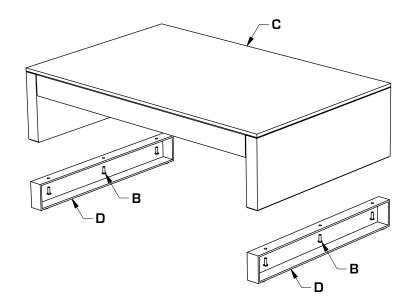

## Component List

CASCADIA are engineered for easy assembly. Carefully follow this procedure to prevent any damage. Unpack and identify the components. The assembly workspace should be a non-marring surface such as clean carpet. For missing hardware pieces, please contact BDI Customer Service at customerservice@bdiusa.com. For all other concerns, please contact your BDI Retailer.

A - Hex Wrench 4mm x 1

- **B -** 5/16-18 x 25mm Screws 4mm Socket Drive x 6
- C Table Assembly x 1
- **D** Legs x 2