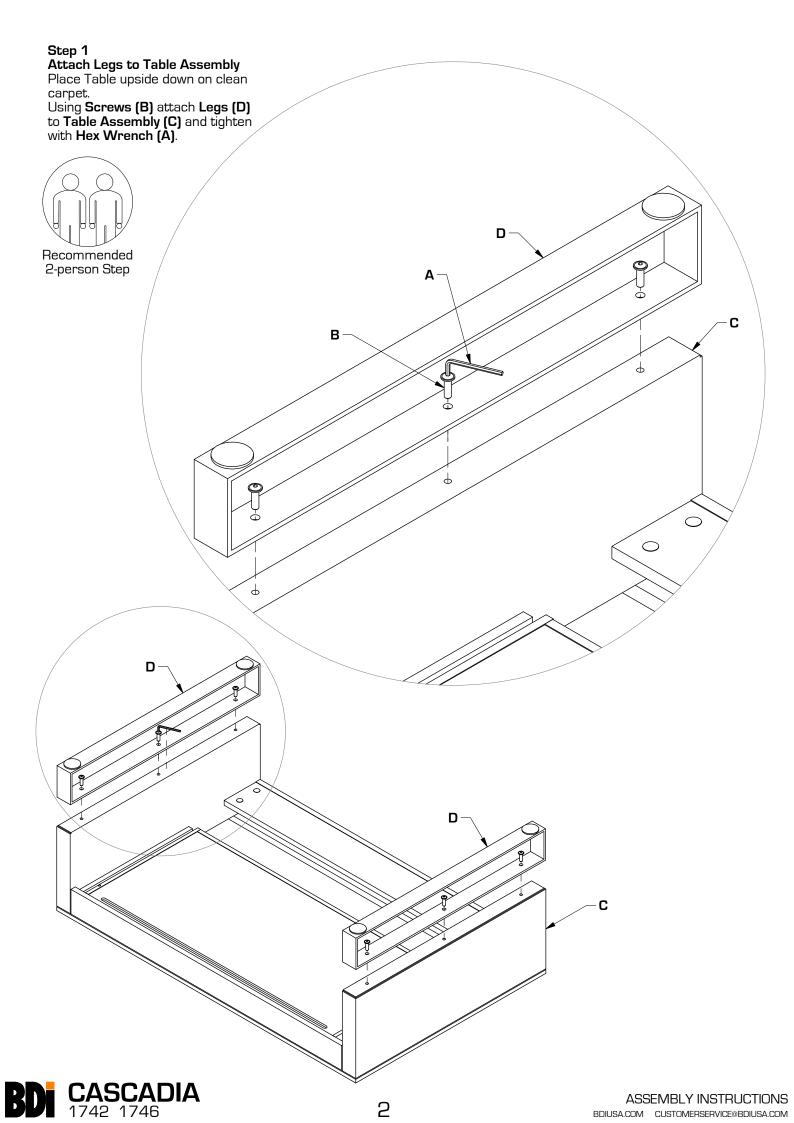

## Component List

CASCADIA are engineered for easy assembly. Carefully follow this procedure to prevent any damage. Unpack and identify the components. The assembly workspace should be a non-marring surface such as clean carpet. For missing hardware pieces, please contact BDI Customer Service at customerservice@bdiusa.com. For all other concerns, please contact your BDI Retailer.

A - Hex Wrench 4mm x 1

- **B -** 5/16-18 x 25mm Screws 4mm Socket Drive x 6
- C Table Assembly x 1
- **D** Legs x 2