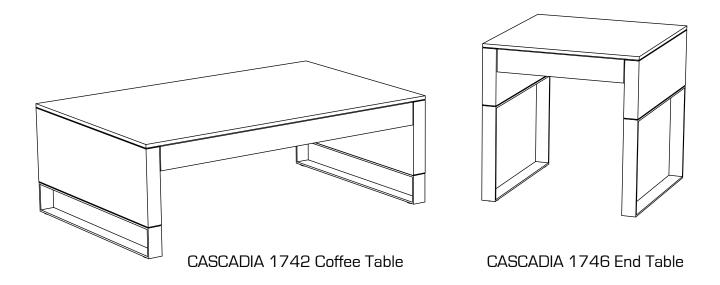

## Component List

CASCADIA are engineered for easy assembly. Carefully follow this procedure to prevent any damage. Unpack and identify the components. The assembly workspace should be a non-marring surface such as clean carpet. For missing hardware pieces, please contact BDI Customer Service at customerservice@bdiusa.com. For all other concerns, please contact your BDI Retailer.