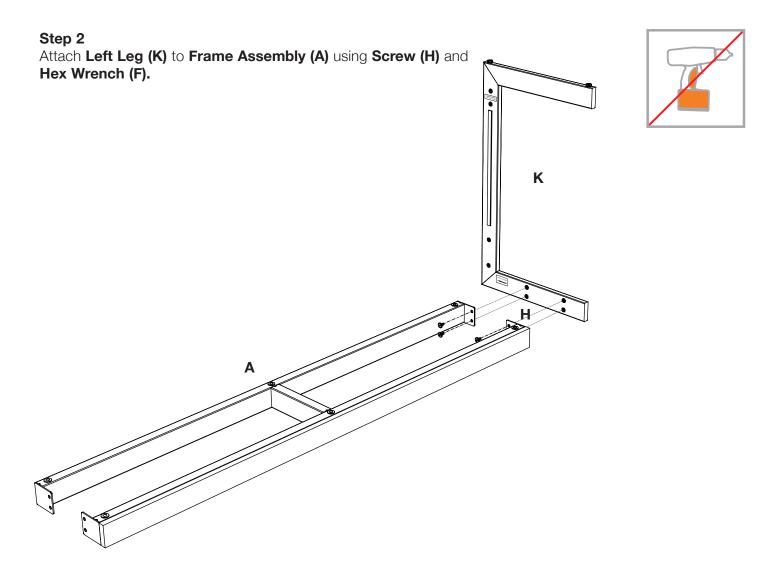

Step 5
Attach Lower Horizontal Beam (E) to inside of Left and Right Leg using Screw (H) and Hex Wrench (F).