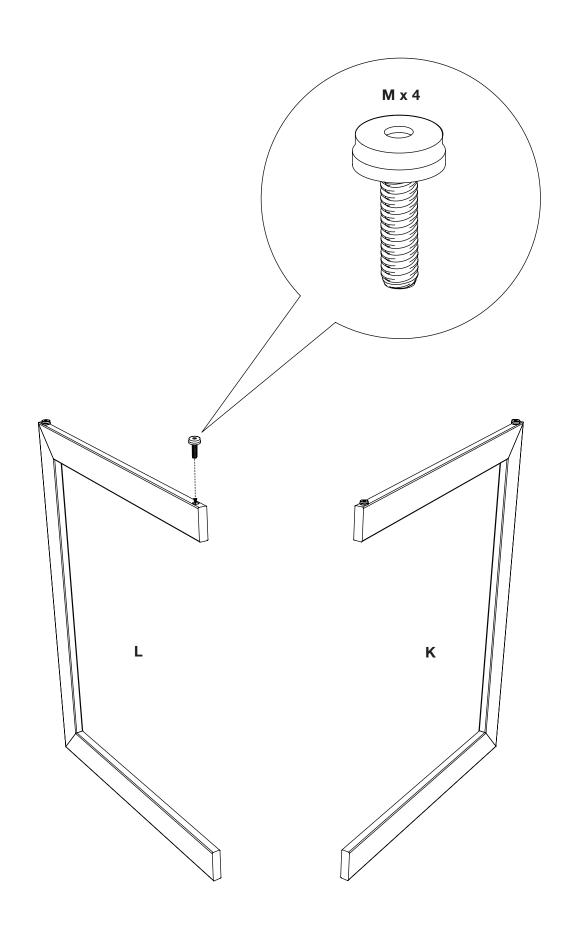

Step 1 Install Glides (M) to the bottom of Left Leg (K) and Right Leg (L).

Step 3
Attach Right Leg (L) to Frame Assembly (A) using Screw (H) and Hex Wrench (F).

**Step 4**Attach **Upper Horizontal Beam (N)** to inside of Left and Right Leg using **Screw (H)** and **Hex Wrench (F).** 