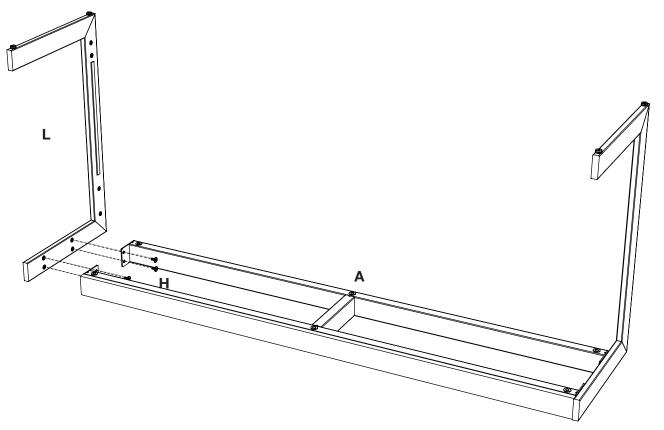

Step 1 Install Glides (M) to the bottom of Left Leg (K) and Right Leg (L).

Step 3
Attach Right Leg (L) to Frame Assembly (A) using Screw (H) and Hex Wrench (F).

**Step 4**Attach **Upper Horizontal Beam (N)** to inside of Left and Right Leg using **Screw (H)** and **Hex Wrench (F).** 