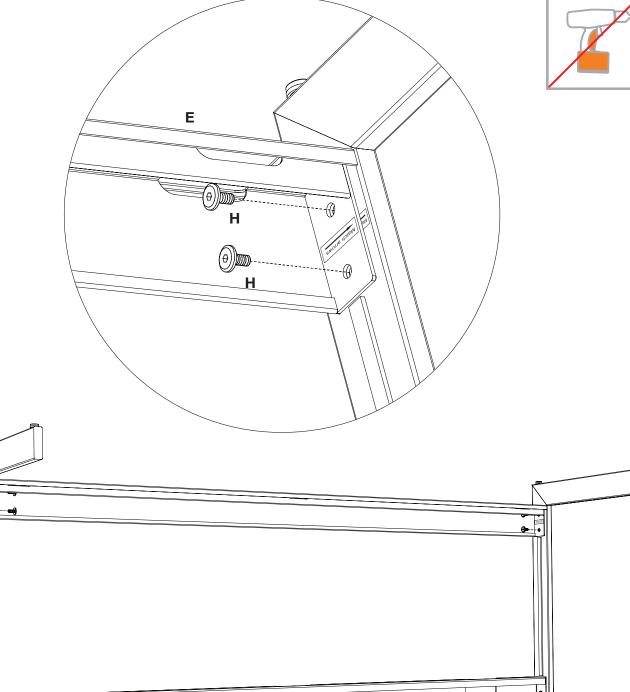

Step 5
Attach Lower Horizontal Beam (E) to inside of Left and Right Leg using Screw (H) and Hex Wrench (F).