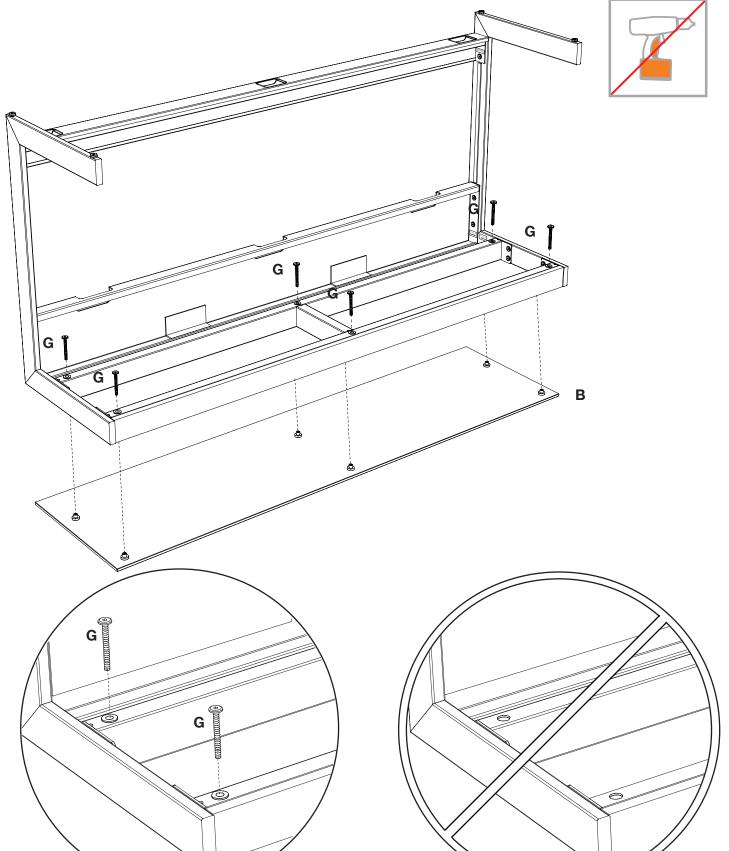

# Step 6

With the help of another person, gently lower Assembly onto **Top Glass (B)**. Both parts will be placed upside down for the assembly process and fasten into place using **Screw (G)** and **Hex Wrench (F)** at all **(7)** fastener locations. **DO NOT OVERTIGHTEN!** With the help of another person, turn return upright onto its base.