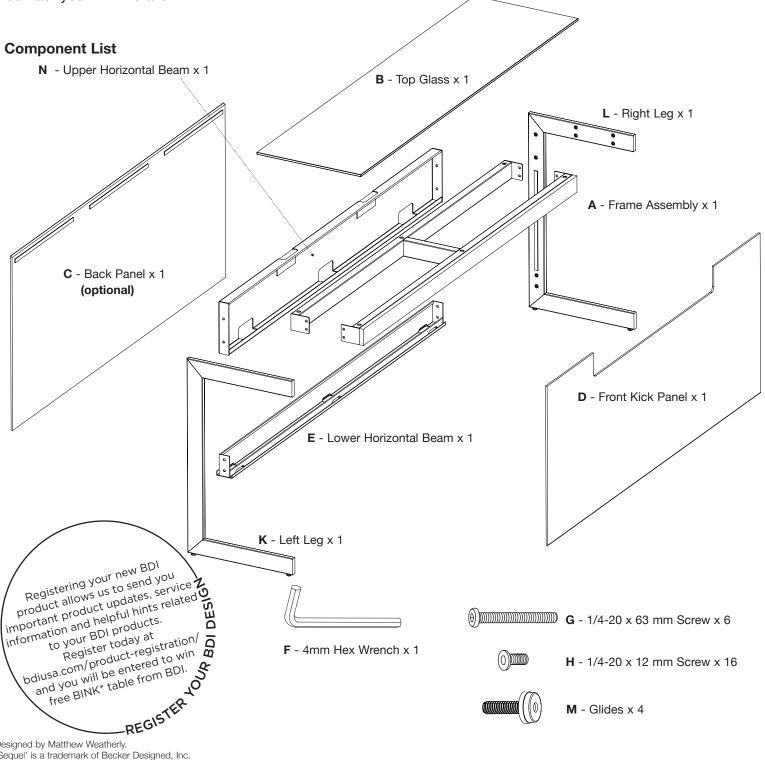

### Step 1

Unpack and identify the parts listed below. The assembly workspace should be a non-marring surface such as carpet. For missing hardware pieces, please contact BDI Customer Service at customerservice@bdiusa.com. For all other concerns, please contact your BDI Retailer.