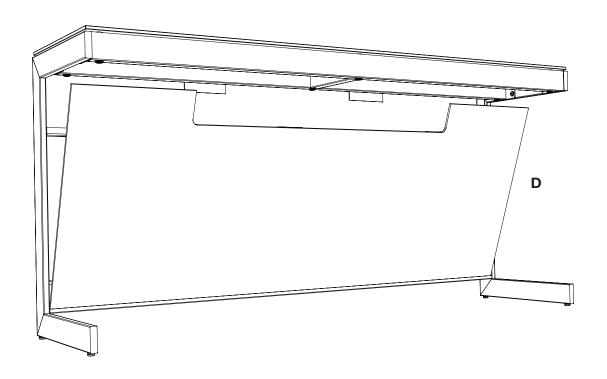

Step 7

Place Sequel Return in desired location. Once all of the electrical wires are routed, install **Kick Panel (D)** as shown above. The rear side of panel has magnets that will hold the panel in place. **Note:** The Sequel Return is designed to permit placement in front of an electrical outlet for easier wiring access.