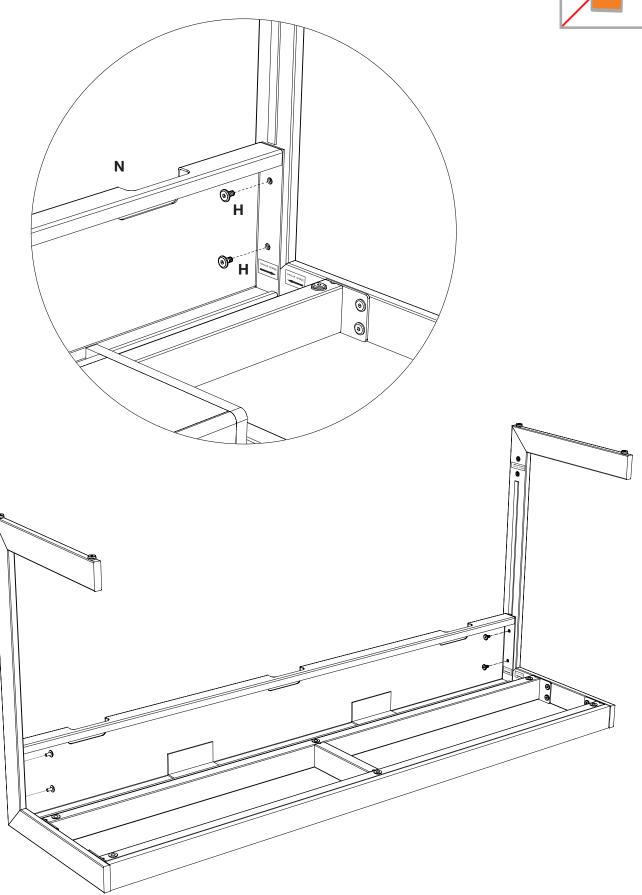

Step 1 Install Glides (M) to the bottom of Left Leg (K) and Right Leg (L).

Step 3
Attach Right Leg (L) to Frame Assembly (A) using Screw (H) and Hex Wrench (F).

**Step 4**Attach **Upper Horizontal Beam (N)** to inside of Left and Right Leg using **Screw (H)** and **Hex Wrench (F).** 