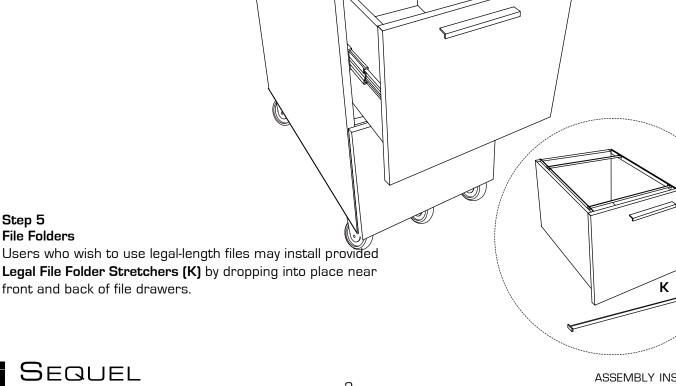

ep 3 Install Handles.

Carefully turn pedestal upright so that it rests evenly on all installed casters, then install one **Drawer Pull (H)** per drawer using the **5/32" x 22mm Phillips Screw(G)** and a Phillips Screwdriver.

# G x 4

### Step 4 Install Glass Top

BD

6005 TALL FILE CABINET

Carefully place **Glass Top (J)** on pedestal's top surface, aligning the pre-installed pucks over the corresponding mounting point on the pedestal. Attach **Glass Top (J)** by opening drawer and fastening from underside (inside drawer) using three (3) 1/4"-20 x 15mm Screws (I) with provided **Allen Wrench (A)**.

NOTE: Glass Top (J) fastens at three (3) points only—two (2) near front edge and one (1) at center. Pucks near rear edge do not accept screws and merely rest in place. DO NOT OVER-TIGHTEN.



6

62

63

θ

l x 3

#### ASSEMBLY INSTRUCTIONS BDIUSA.com CUSTOMERSERVICE@BDIUSA.com

H x 2