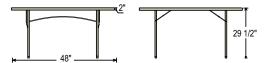

# **SPECS:**

- · Available in 3 round sizes 48", 60", 71"
- · 2" thick top
- Lightly spotted grey top w/ grey textured powder coated straight legs
- · BT60R: 17-gauge strength frame; 18-gauge legs
- · BT48R & BT71R: 19-gauge strength frame and legs
- · 1,000lb. weight capacity on BT60R
- · 700lb. weight capacity on BT48R & BT71R
- · Holds up to 10 tables in DY60R and DY71R
- · Can withstand heat up to 212 degrees Fahrenheit
- · Snap lock for extra stability
- Lightly textured surface to resist scratching yet smooth enough to write on
- · UV protected for outdoor use