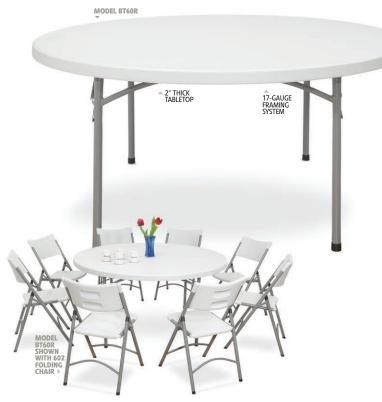

## BT60R

# **SPECS:**

- · Available in 3 round sizes 48", 60", 71"
- · 2" thick top
- Lightly spotted grey top w/ grey textured powder coated straight legs
- · BT60R: 17-gauge strength frame; 18-gauge legs
- · BT48R & BT71R: 19-gauge strength frame and legs
- · 1,000lb. weight capacity on BT60R
- · 700lb. weight capacity on BT48R & BT71R
- · Holds up to 10 tables in DY60R and DY71R
- · Can withstand heat up to 212 degrees Fahrenheit
- · Snap lock for extra stability
- Lightly textured surface to resist scratching yet smooth enough to write on
- · UV protected for outdoor use