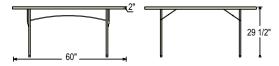

## BT60R

# **SPECS:**

- · Available in 3 round sizes 48", 60", 71"
- · 2" thick top
- Lightly spotted grey top w/ grey textured powder coated straight legs
- · BT60R: 17-gauge strength frame; 18-gauge legs
- · BT48R & BT71R: 19-gauge strength frame and legs
- · 1,000lb. weight capacity on BT60R
- · 700lb. weight capacity on BT48R & BT71R
- · Holds up to 10 tables in DY60R and DY71R
- · Can withstand heat up to 212 degrees Fahrenheit
- · Snap lock for extra stability
- Lightly textured surface to resist scratching yet smooth enough to write on
- · UV protected for outdoor use