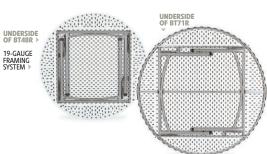

### BT48R

### **BT71R**

# **SPECS:**

- · Available in 3 round sizes 48", 60", 71"
- · 2" thick top
- Lightly spotted grey top w/ grey textured powder coated straight legs
- · BT60R: 17-gauge strength frame; 18-gauge legs
- · BT48R & BT71R: 19-gauge strength frame and legs
- · 1,000lb. weight capacity on BT60R
- · 700lb. weight capacity on BT48R & BT71R
- · Holds up to 10 tables in DY60R and DY71R
- · Can withstand heat up to 212 degrees Fahrenheit
- · Snap lock for extra stability
- Lightly textured surface to resist scratching yet smooth enough to write on
- · UV protected for outdoor use