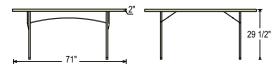

### **BT71R**

# **SPECS:**

- · Available in 3 round sizes 48", 60", 71"
- · 2" thick top
- Lightly spotted grey top w/ grey textured powder coated straight legs
- · BT60R: 17-gauge strength frame; 18-gauge legs
- · BT48R & BT71R: 19-gauge strength frame and legs
- · 1,000lb. weight capacity on BT60R
- · 700lb. weight capacity on BT48R & BT71R
- · Holds up to 10 tables in DY60R and DY71R
- · Can withstand heat up to 212 degrees Fahrenheit
- · Snap lock for extra stability
- Lightly textured surface to resist scratching yet smooth enough to write on
- · UV protected for outdoor use