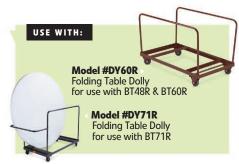

### BT48R

## BT60R

### **BT71R**

# **SPECS:**

- · Available in 3 round sizes 48", 60", 71"
- · 2" thick top
- Lightly spotted grey top w/ grey textured powder coated straight legs
- · BT60R: 17-gauge strength frame; 18-gauge legs
- · BT48R & BT71R: 19-gauge strength frame and legs
- · 1,000lb. weight capacity on BT60R
- · 700lb. weight capacity on BT48R & BT71R
- · Holds up to 10 tables in DY60R and DY71R
- · Can withstand heat up to 212 degrees Fahrenheit
- · Snap lock for extra stability
- Lightly textured surface to resist scratching yet smooth enough to write on
- · UV protected for outdoor use