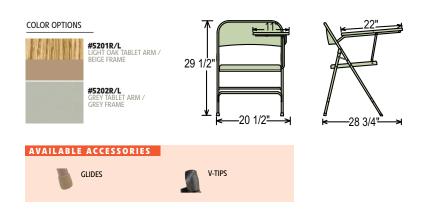

MODEL 5202L SHOWN

The 5200 Series is the 200 Series chair with the addition of tablet-arm writing surface. Choose either left- or right-handed. NOTE: 5200 Series will not fit any of our dollies.

DIMENSIONS:

## **SPECS:**

- · Features 18-gauge 7/8" round tubular frame
- $\cdot$  Two U-shaped double riveted cross braces
- · Powder-coated frame
- Double hinges on each side for added stability and durability
- · Color coordinated V-tip plugs for added stability
- · Color coordinated polypropylene glides
- Features our unique full size double contoured square back and waterfall seat

## **DIMENSIONS:**

**OVERALL: 29 1/2"H x 20 1/2"W x 28 3/4"D** FOLDED: 38"H x 18 1/4"W x 4"D SEAT: 17 1/4"H x 16"W x 16"D BACK: 8 1/4"H x 18 3/4"W