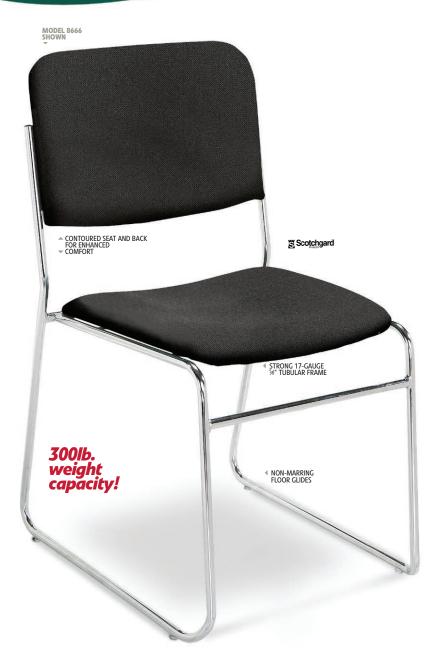

## **SPECS:**

- · Features a 5/8" 17-gauge tubular frame with 5/8" frame strengthener
- · Contoured Seat and Back for Enhanced Comfort
- · Fabric and Foam are Cal-117 Rated
- · Scotchguarded fabric is rated to 150,000 double rubs
- · Non-Marring floor glides
- $\cdot$  Plywood core seat and back
- · Can stack up to 20 high with our DY-86 Dolly

## **DIMENSIONS:**

OVERALL: 33"H X 19"W X 21"D

SEAT: 19"H X 16"W X 16"D

CAL-117 RATED

SOLID FABRIC OPTIONS #8660 NEW

#8652 GREY

BLACK

33"