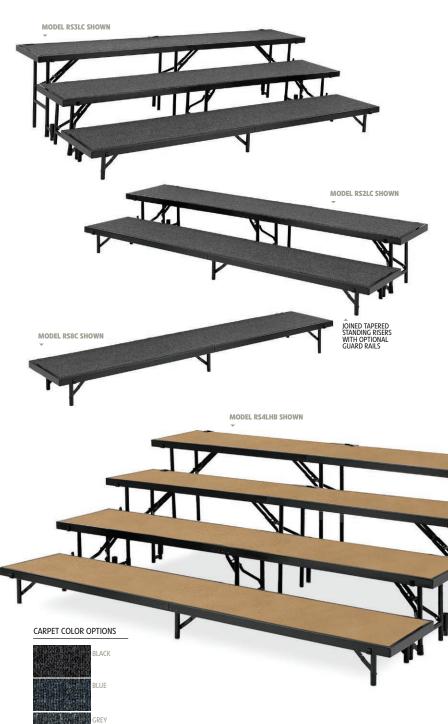

## **SPECS:**

- · Constructed with 3/4" solid plywood core
- Available with carpet in choice of 4 colors or 1/8" thick tempered hardboard
- · 16-gauge, 1-13/16" high formed steel channel frame reinforced with 16-gauge steel angle welded to the inside of the channel
- · 14-gauge steel tubing capped at the point of floor contact with high impact plastic glides
- Legs open and close using only one hand
- · Equipped with drop-in couplings that allow units of same or different heights to be joined together
- · All ganging devices are permanently secured to each unit
- · Exceeds 200 lbs. per square foot load bearing capacity
- · Comes in 4 heights; 8", 16", 24" and 32"
- · Straight and Tapered units for continuous and semi-circle configurations
- · Optional Guardrails recommended for safety
- · 10-year warranty