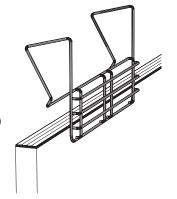

Please specify color (Charcoal, Putty or Light Gray) when corresponding about parts.

Place Double Panel Hanger over office panel, as shown above (you may have to spread the wire hanger slightly for thicker panels, but take care not to over-bend).