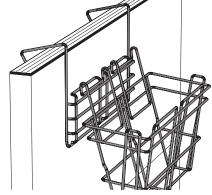

Attach first File Basket as shown above right.

Note: for proper support, do not hang File Basket from the lowest thin wire of the hanger. Add successive File Baskets, as shown at lower right for efficient use of wall space, or from back bottom wire of previous File Basket for maximum file capacity.