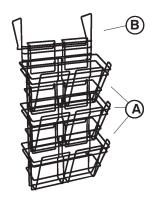

## PanelMate® Triple File Baskets

MODEL NUMBER

4151

| PARTS LIST     |                     |      |          |
|----------------|---------------------|------|----------|
| LETTER<br>CODE | DESCRIPTION         | QTY. | PART NO. |
| A              | File Basket         | 3    | 4151-01  |
| B              | Double Panel Hanger | 1    | 4151-02  |