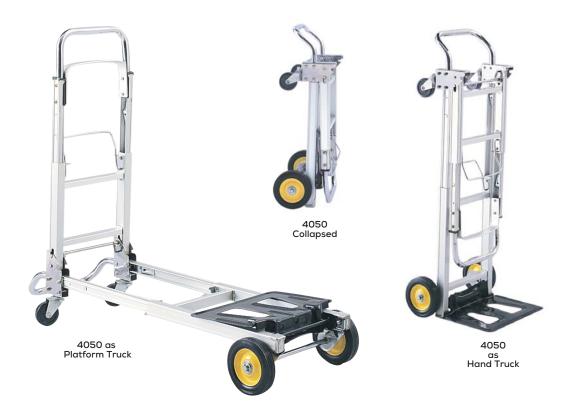

## Hide-Away<sup>®</sup> Convertible Truck

**OFFICE HAPPINESS** 

Folding capability allows you to keep these trucks close at hand for immediate use. The Hide-Away Convertible Hand Truck is a collapsible hand truck and platform truck all in one! Steel handles easily extend for use and retract for storage. The aluminum platform can extend over 50% for use and retract for storage. 14" x 9" toe plate. Two 6" solid rubber wheels and two 3" solid rubber casters. 250 lbs. capacity as two-wheel hand truck, 400 lb. capacity as platform truck.

| Model | Description            | Dimensions<br>Extended | (W x D x H)<br>Collapsed | Ship<br>Weight | Price<br>Each |
|-------|------------------------|------------------------|--------------------------|----------------|---------------|
| 4050  | Convertible Hand Truck | 15½ x 43 x 36"         | 15½ x 9 x 28¼"           | 25 lbs.        | \$260.00      |