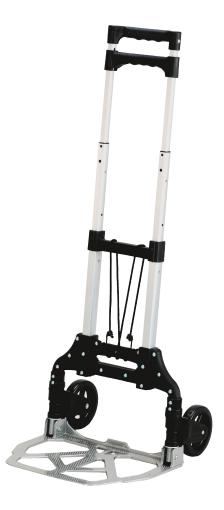

SAFCO

- lightweight aluminum frame
- folds down to size of briefcase, fits under car seat or in airplane overhead compartment
- telescoping handle
- mobile on 5" diameter rubber, retractable wheels
- rated up to 110 lbs.

| Model  | Description                       | Dimensions<br>Extended | (W x D x H)<br>Collapsed | Ship<br>Weight | Price<br>Each |
|--------|-----------------------------------|------------------------|--------------------------|----------------|---------------|
| 4049NC | Stow & Go <sup>™</sup> Hand Truck | 15¾ x 16¼ x 39½"       | 15¼ x 2½ x 25"           | 8 lbs.         | \$124.00      |