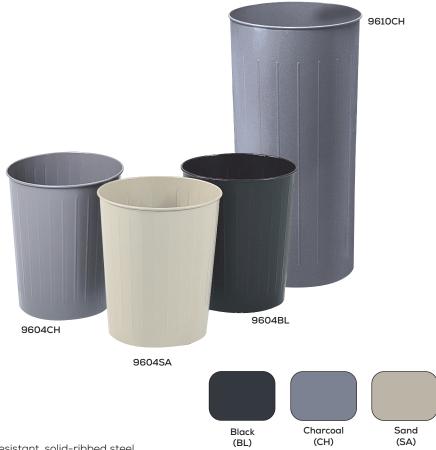

## **Round Wastebaskets**

- puncture-resistant, solid-ribbed steel
- · rolled wire rim tops
- bottom recessed 1"
- powder coat finish
- 9604 UL classified
- 9604 available in Black (BL), Charcoal (CH) or Sand (SA)
- 9604 packed six per carton
- 9610 available in Charcoal (CH) or Sand (SA)
- 9610 packed three per carton

| Model | Description                   | Dia. x H  | Snip<br>Weight | Each    | Price    |
|-------|-------------------------------|-----------|----------------|---------|----------|
| 9604  | Receptacle 6 Gallon Capacity  | 13 x 14"  | 26 lbs.        | \$24.00 | \$144.00 |
| 9610  | Receptacle 20 Gallon Capacity | 16 x 29¼" | 27 lbs.        | 67.00   | 201.00   |