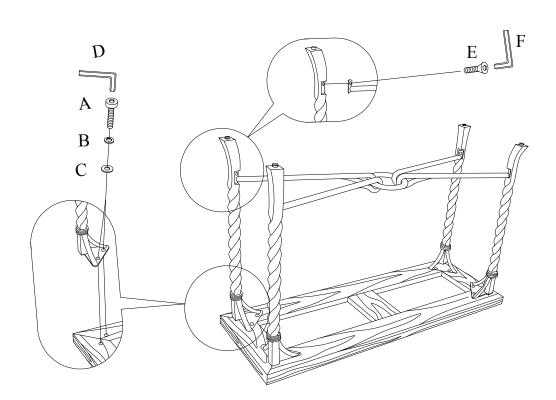

## ASSEMBLY INSTRUCTIONS 45002 RECT COCKTAIL TABLE 45009 END TABLE 45015 SOFA TABLE

| # | DESCRIPTION      | QTY.  | # | HARDWARE                      | SKETCH      | QTY   | EXTRA |
|---|------------------|-------|---|-------------------------------|-------------|-------|-------|
| 1 | ТОР              | 1 PC  | Α | M5/16" X 3/4" ALLEN HEAD BOLT |             | 8 PCS | 1 PC  |
| 2 | METAL LEG        | 4 PCS | В | M5/16" SPRING WASHER          | ø           | 8 PCS | 1 PC  |
| 3 | CENTER STRETCHER | 1 PC  | С | M5/16" FLAT WASHER            | 0           | 8 PCS | 1 PC  |
|   |                  |       | D | 5mm ALLEN WRENCH              |             | 1 PC  |       |
|   |                  |       | Е | M1/4" X 5/8" FLAT HEAD BOLT   | <b>11</b> 0 | 4 PCS | 1 PC  |
|   |                  |       | F | 4mm ALLEN WRENCH              |             | 1 PC  |       |

3. Attach four legs to the Top using Allen head bolts (A), Spring Washers (B), and Flat Washers (C). Do not fully tighten until after next step.

4. Attach the Center Stretcher to the legs using the Flat head bolts (E).

5. Tighten all bolts using the appropriate Allen Wrenches (D or F) provided.

6. Carefully turn the Table upright.