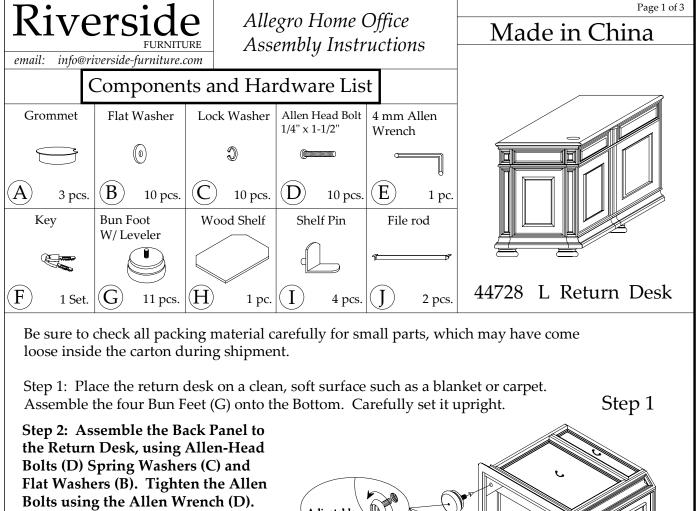

Bolts using the Allen Wrench (D). Step 3: Remove the middle drawer from the drawer Pedestal (see below).

Step 4: Assemble the Top Panel to the Return Desk, using Allen-Head Bolts (D) Spring Washers (C) and Flat Washers (B). Tighten the Allen Bolts using the Allen Wrench (D).