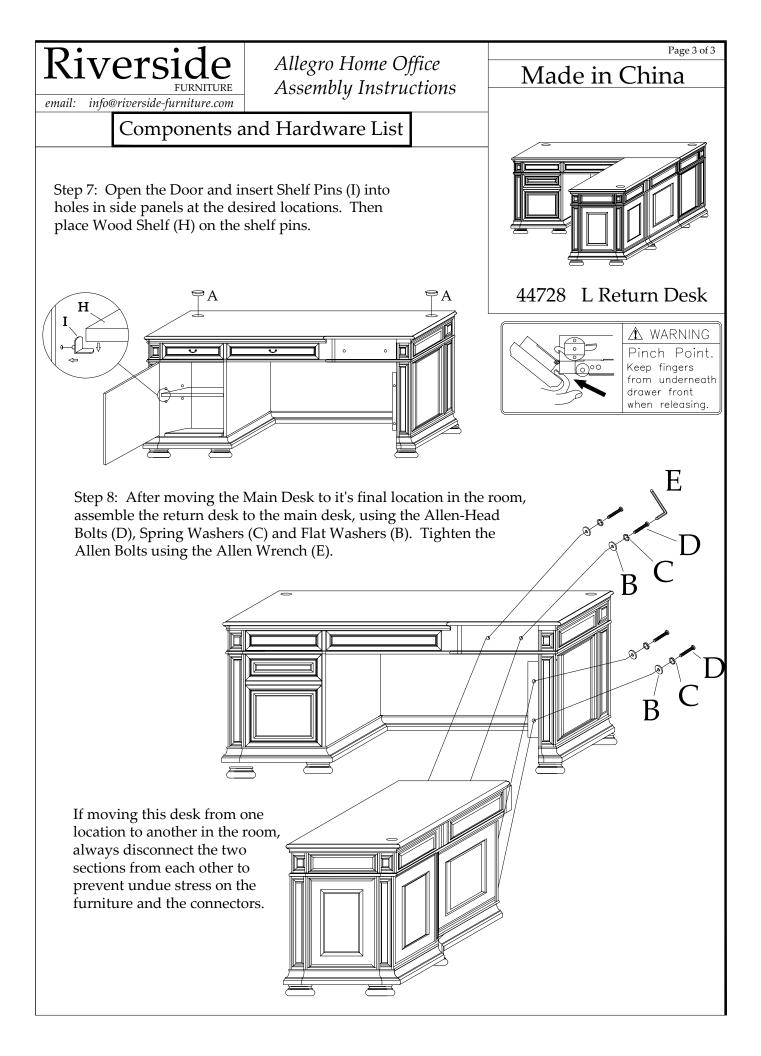

Bolts using the Allen Wrench (D). Step 3: Remove the middle drawer from the drawer Pedestal (see below).

Step 4: Assemble the Top Panel to the Return Desk, using Allen-Head Bolts (D) Spring Washers (C) and Flat Washers (B). Tighten the Allen Bolts using the Allen Wrench (D).