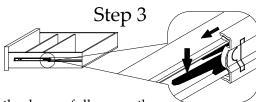

F

Ι

With the drawer fully open, the drawer slides must be released by pressing the black lever located in the slide either up or down, depending on which slide is being released. With both levers pressed, gently pull the drawer until the slides release.

Carefully reinstall the drawers by aligning the channels of the drawer slides and gently pushing the drawers back into the cabinet. Step 2