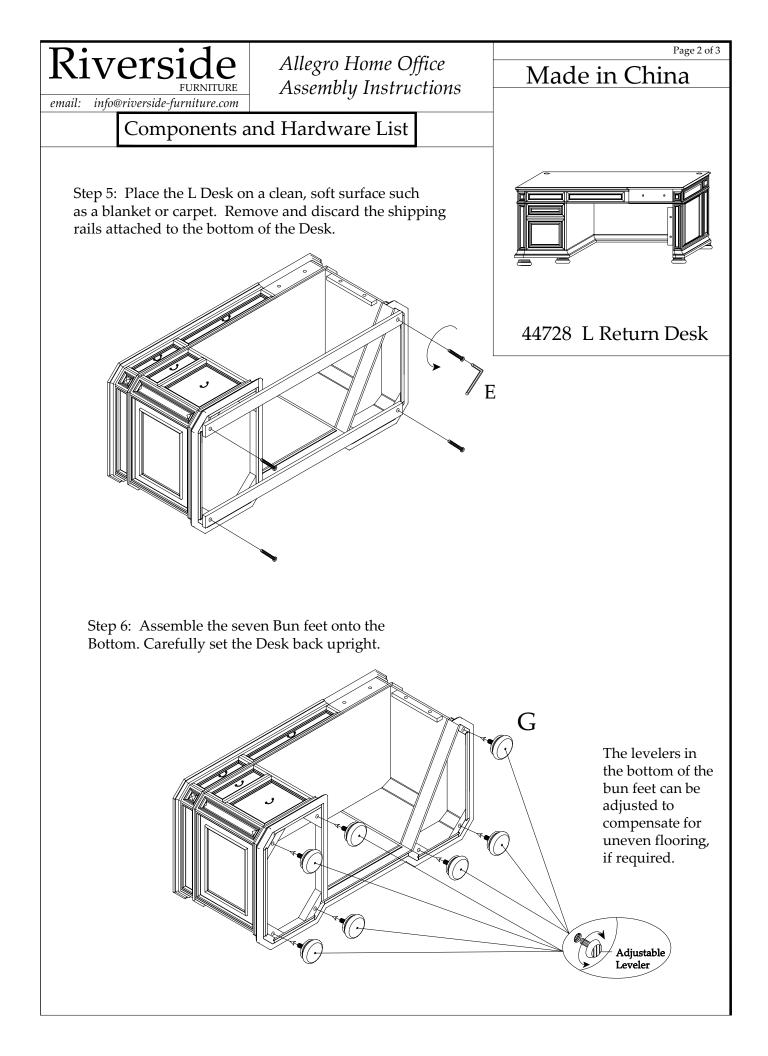

Bolts using the Allen Wrench (D). Step 3: Remove the middle drawer from the drawer Pedestal (see below).

Step 4: Assemble the Top Panel to the Return Desk, using Allen-Head Bolts (D) Spring Washers (C) and Flat Washers (B). Tighten the Allen Bolts using the Allen Wrench (D).