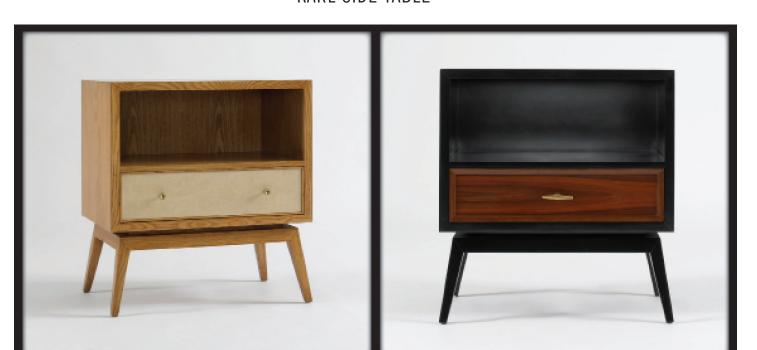

ITEM NUMBERFINISH OPTIONSPRICEOVERALL DIMENSIONSFP-371-950French Oak/Parchment\$127522" W x 16" D x 26" HFP-371-951Rosewood/Black Laquer\$127522" W x 16" D x 26" H

PRODUCT INFO Dress up the bedside table as function meets romance on this classic Mid-Century style nightstand—luxe finishes,

open storage and French Deco detailing. Imported.

MATERIALS Parchment or veneer on hardwood with solid brass hardware.

CARE INFO WOOD: Frequently dust the exposed surfaces with a clean soft natural cloth that is damp with water.