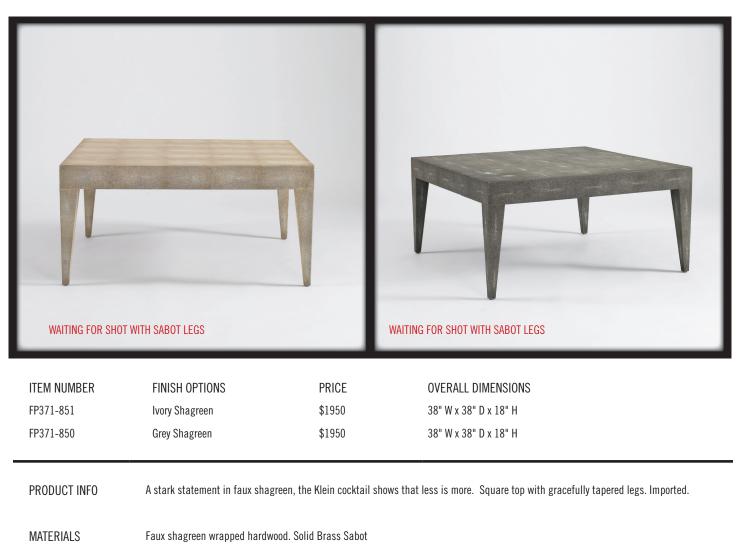

Dwell Studio.

KLEIN COFFEE TABLE

CARE INFO SHAGREEN: Clean with mild soap and a damp cloth.

METALS: Painted finishes could have been applied with powder coating, painting or other techniques. They are generally protected with a clear top coating. These can be card for by simply dusting. Clean with a mild soap and water when necessary. Be careful to avoid scratching or chipping these surfaces.