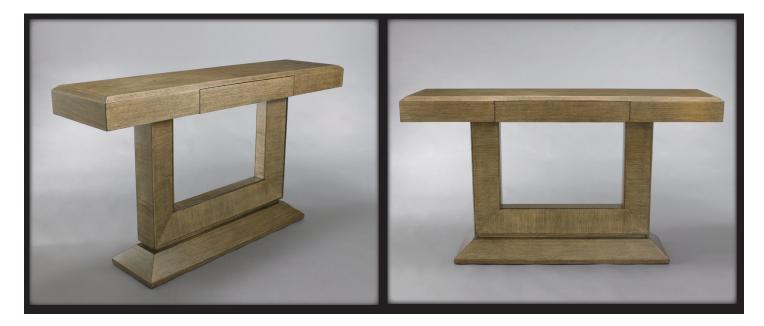

Dwell Studio.

CONCORDE CONSOLE

| ITEM NUMBER        | FINISH OPTIONS                                                                                                                                                                                                                                                                                                                                                  | PRICE                                  |
|--------------------|-----------------------------------------------------------------------------------------------------------------------------------------------------------------------------------------------------------------------------------------------------------------------------------------------------------------------------------------------------------------|----------------------------------------|
| FP-369-776         | Belgian Grey                                                                                                                                                                                                                                                                                                                                                    | \$2025                                 |
| PRODUCT INFO       | This clean form is derived from French 1940's design and beautiful in its restraint—its only ornament being the simple all over beveled edges. Imported.                                                                                                                                                                                                        |                                        |
| OVERALL DIMENSIONS | 60" W x 16" D x 34" H                                                                                                                                                                                                                                                                                                                                           | Drawer Dimensions 25" W x 13" D x 4" H |
| MATERIALS          | Veneer on recovered hardwood.                                                                                                                                                                                                                                                                                                                                   |                                        |
| CARE INFO          | FO WOOD: Frequently dust the exposed surfaces with a clean soft natural cloth that is damp with water.<br>Dry the surface with another dry cloth.<br>Infrequently polish your furniture with a non-silicon base furniture polish made by a reputable manufacturer. Follow instructions, but<br>do dust immediately before polishing and use soft natural cloth. |                                        |
|                    |                                                                                                                                                                                                                                                                                                                                                                 |                                        |
|                    | Direct sunlight could cause some deterioration of the original finish over time.<br>Strive to keep your valuable furniture items shielded from daily exposure to sunlight.                                                                                                                                                                                      |                                        |
| LEAD TIMES         | 2-3 weeks                                                                                                                                                                                                                                                                                                                                                       |                                        |
| DELIVERY METHOD    | White Glove                                                                                                                                                                                                                                                                                                                                                     |                                        |
| NOTES              |                                                                                                                                                                                                                                                                                                                                                                 |                                        |