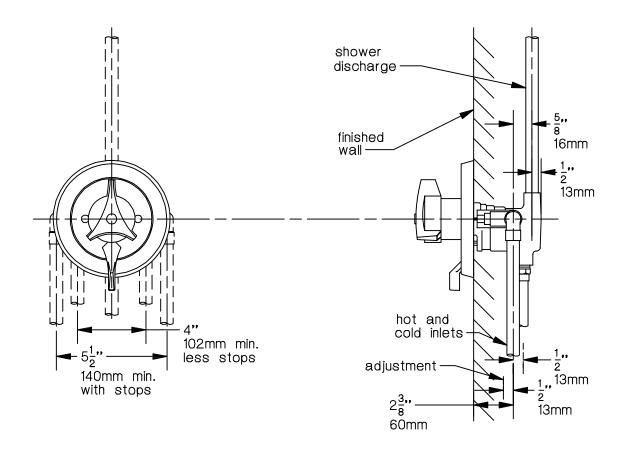

## S-86-2

**Temptrol**<sup>®</sup> Pressure-Balancing tub and shower mixing valve with combination integral diverter and volume control and adjustable stop screw to limit handle turn.

Suffix X: Integral service stops - allows water shutoff at valve for service.

This drawing to be used for rough-in installation only. All floor to center dimensions optional. Concealed piping and fittings not furnished by manufacturer. For ADA compliance (Americans with Disabilities Act) consult ADAAG or your state regulations for proper product choice and mounting locations. For complete installation, adjustment and service information, see installation instructions.