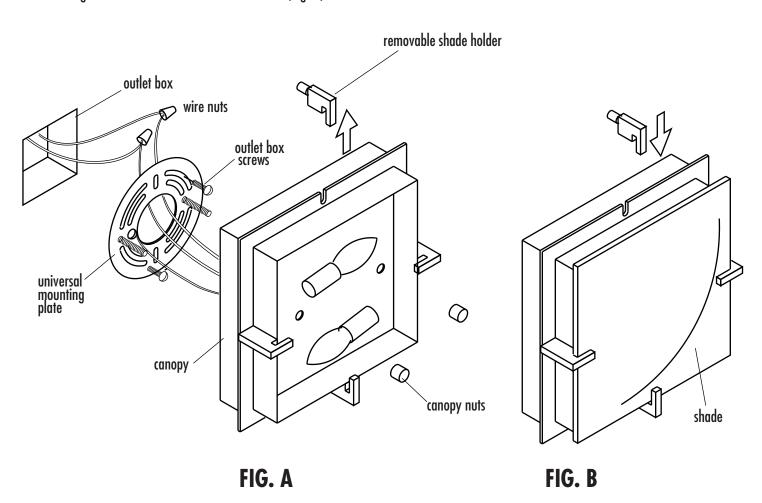

## LAMP INSTALLATION AND ASSEMBLY

- 1. Shut off power to outlet box.
- 2. Attach universal mounting plate to outlet box using outlet box screws. (Fig. A )
- 3. Make appropriate electrical connections using wire nuts. Connect the black fixture wire to black supply wire. Connect white fixture wire to white supply wire. If there is no green ground wire from the outlet box, connect the fixture ground wire to the mounting plate with the green screw provided. Place connections in outlet box.
- 4. Attach fixture to universal plate with the canopy nuts. The removable shade holder should be at the top of the fixture.
- 5. Install E12 base bulbs.
- 6. Install glass shade and secure with shade holder. (Fig. B)