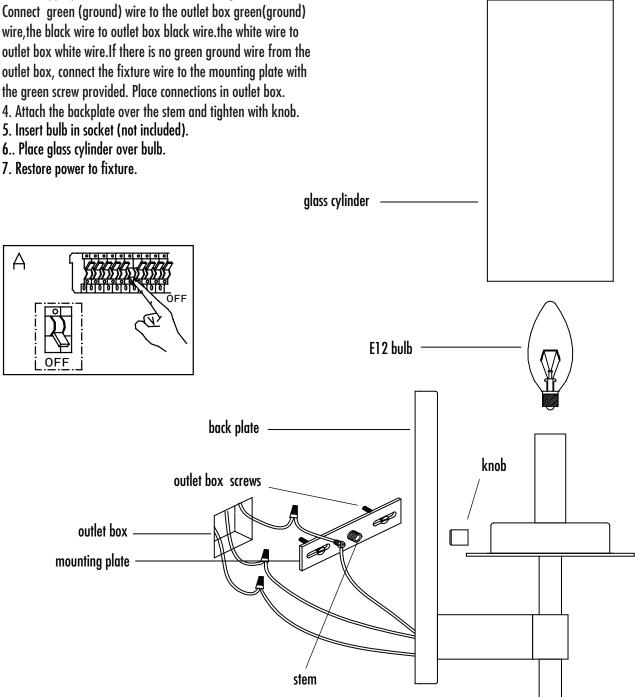

## **Assembly & Installation Instructions**

- 1. Shut off power to outlet box (Fig A).
- 2. Place mounting plate over outlet box and secure it with outlet box screws.
- 3.Make appropriate electrical connections using wire nuts. Connect green (ground) wire to the outlet box green(ground) wire, the black wire to outlet box black wire. the white wire to outlet box, connect the fixture wire to the mounting plate with the green screw provided. Place connections in outlet box.