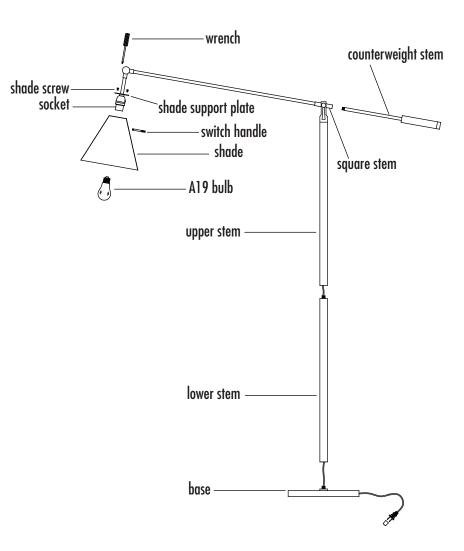

## LAMP INSTALLATION AND ASSEMBLY

- 1. Screw the lower stem to the base until tight.
- 2. Screw the upper stem to the lower stem until tight.
- 3. Screw the counterweight stem to the square stem until tight.
- 4. Attached shade under the shade support plate and secure with 3 screws. Make sure hole at the side of shade is aline with the socket switch.
- 5. Screw switch knob through the side hole of shade into the socket switch.
- 6. Install A19 bulb ( not included).
- 7. Plug in the power cord and turn switch is on the socket.