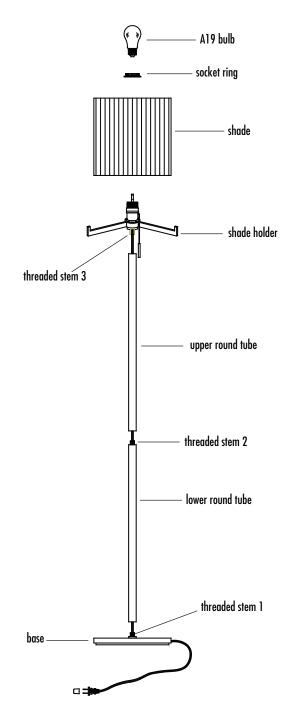

## LAMP INSTALLATION AND ASSEMBLY

- 1. Turn lower round tube to base threaded stem 1 until tight.
- 2. Turn upper round tube to low round tube threaded stem 2 until tight.
- 2. Turn shade holder threaded stem 3 to upper round tube until tight.
- 3. Place shade to shade holder, tighten with socket ring.
- 4. Install A19 bulb (not included).
- 5. Plug in the power cord and pull chain switch is under socket.