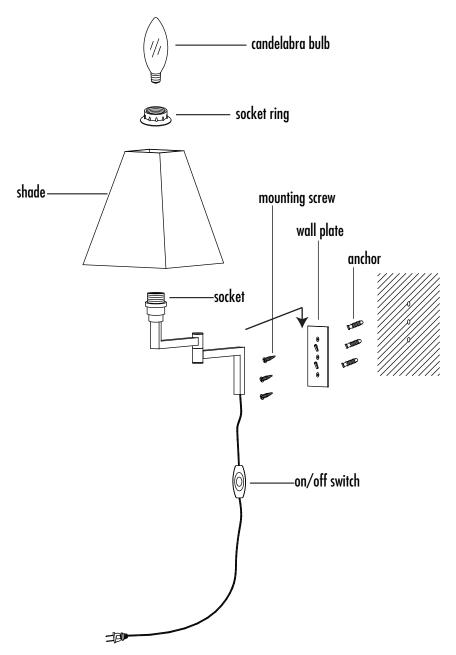

## **Assembly & Installation Instructions**

- 1. Install wall plate using mounting screws. Use included anchors for drywall.
- 2. Install fixture onto wall plate.
- 3. Place shade on socket, secure with socket ring.
- 4. Install E-12 base candelabra bulb. (not included).
- 5. Plug and on/off switch are on the cord.